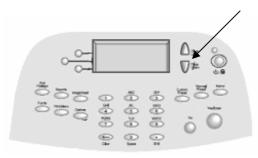

Insert an analogue telephone line here:

**Step 2:** On the Postage Meter, press the "Page Down" key, as indicated in Figure 2:

Figure 2

Step 3: Then select:

- AD:

Then select:

- Install an Ad

Then select:

- Connect Now

This will initiate a call to the Pitney Bowes Data Centre to download your custom Slogan / Ad. Follow the prompts to complete the installation of your slogan.

If you require the "AD" to be used all of the time, it will need to be setup as a "Custom Preset" key. Please refer to the installation document titled "Digital Mailing System: Quick Installation Guide for *mailstation*™ and DM100 Series" on page 33.