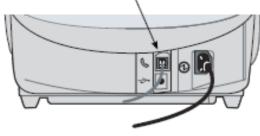

## How to download a custom Slogan / Ad for the DM100 Series Postage Meters:

**Step 1:** Plug the telephone line (supplied) into the connector on the back of the meter (see the figure 1 below). Remember to use an analogue phone line (your FAX machine is usually connected to one).

Insert an analogue telephone line here:

**Step 2:** On the Postage Meter, press the "Page Down" key, as indicated in Figure 2:

Figure 2

Step 3: Then select:

- AD:

Then select:

- Install an Ad

Then select: