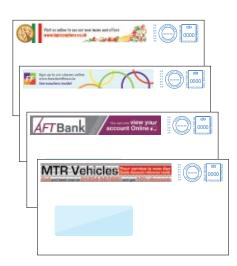

# Go beyond printing postage to save costs and drive revenue.

Colour printing flexibility: With the Connect+ 3000 mailing system, you're in control. Choose what colour to print a return address, business logo or promotional message on your envelopes. Print just one or print a thousand. The savings add up as this enables quick changeover that eliminates expensive, special order printing.