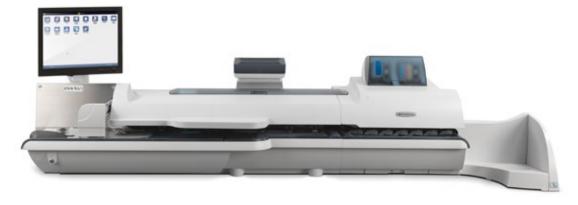

## Connect+® 3000

Set expectations for performance.

### Make critical gains in productivity and efficiency.

Your operation depends on meeting critical deadlines for sending billings, statements and customer communications.

The Connect+ 3000 is a fast, robust solution that can handle the heavy demands of busy mail centres and production operations. By producing over 15,000 envelopes per hour, it is one of the fastest tabletop mailing system on the market. The Connect+ 3000 mailing system can easily meet your high demands and gives you more features and flexibility than you thought imaginable.

### Meet more challenges with the Connect+ 3000.

The Connect+ 3000 mailing system is designed with durable components that enable you to continuously feed like-sized mail at high speeds and process variable weight mail by automatically weighing and measuring each piece to correctly apply postage. It's built to take on the challenges of your long mail runs and unexpected jobs on your busiest days.

#### The Connect+ 3000

- Processes mail up to 19mm thick in both portrait and landscape mail
- Seals and prints postage on like-size mail at up to 310 letters per minute
- Weighs and rates variable sized mail at up to 205 letters per minute
- Prints downloaded graphics across the top of the envelope with print-shop quality