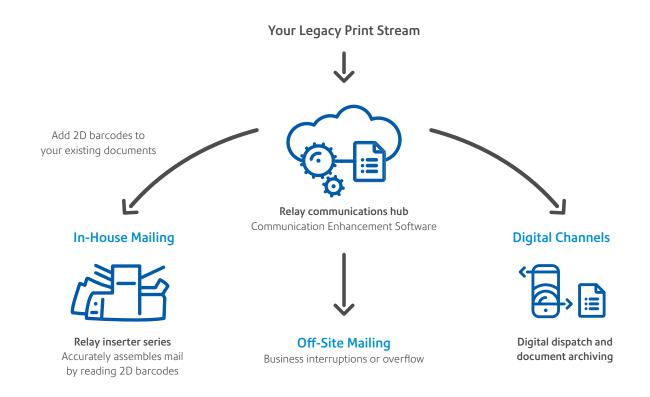

#### Keep your mail moving without the worry

By working together, the Relay 3000/4000 inserters and the Relay communications hub provide you with best-in-class data privacy and workflow safeguards. In the event of an unexpected business interruption the Relay communications hub. Using existing print streams, this web-based software allows you to add 2D barcodes without redesigning your documents.

or production capacity overflow, the Relay communications hub dynamically moves your work off-site so your mail doesn't stop.