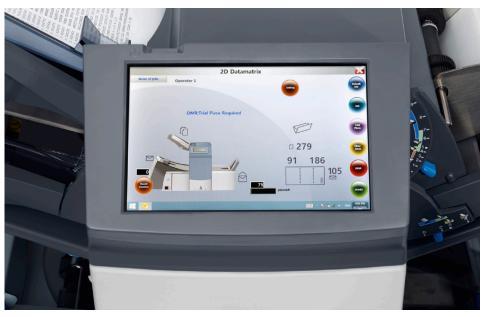

### Simple. Easy. Done.

Featuring an intuitive, full-colour 203mm touch-screen user interface<sup>\*</sup>, the Relay 3000 and 4000 inserters are easy to set up so you can be up to speed in far less time than you think. And with reliable processing, you can rest assured your mail is done right and on time.

Intuitive design and full colour graphics make it easy to get mail finished accurately and on time.