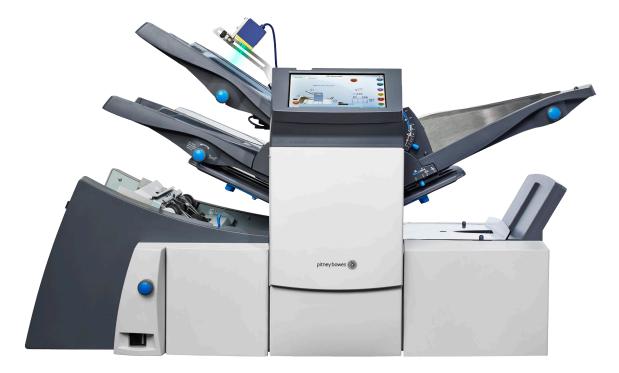

Relay<sup>™</sup> 3000/4000 inserters

# Large-scale inserting technology on a small scale

Now you can tap the full potential of your most important mail with the Relay 3000 and Relay 4000 inserters. By combining unparalleled ease of use with technology usually found in much larger inserting systems, they're designed to help your business reach its full potential too.

### Simple. Easy. Done.

Featuring an intuitive, full-colour 203mm touch-screen user interface<sup>\*</sup>, the Relay 3000 and 4000 inserters are easy to set up so you can be up to speed in far less time than you think. And with reliable processing, you can rest assured your mail is done right and on time.