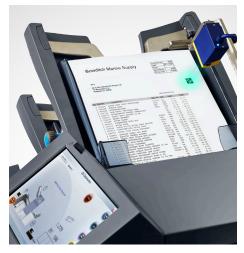

# Customer data privacy capabilities as used by the world's largest mailers

Customer data privacy concerns affect businesses of all sizes. The Relay 3000 and 4000 inserters are designed to meet the demands of an increasingly competitive marketplace and the pressure of strict compliance regulations. In fact, they're the only inserters in their class to offer the security of 2D scanning technology.

#### Protecting private customer data is easier than you think

When it comes to your customers' personal information, "good enough" is never good enough. Fortunately, adding the security of 2D barcodes to documents is simple with