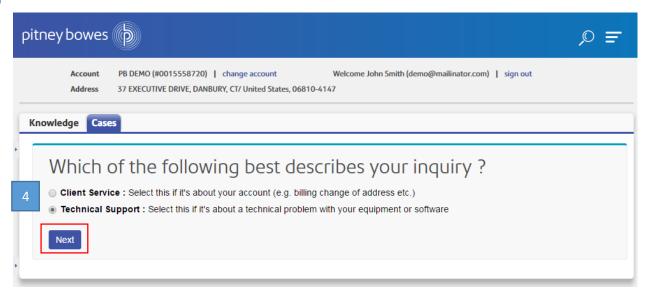

## Select the 'Technical Support' button below:

| y bowe                                   | s (þ                                   |          |          | ,© ≡                                                     |  |  |  |  |  |
|------------------------------------------|----------------------------------------|----------|----------|----------------------------------------------------------|--|--|--|--|--|
| Account<br>Address                       | ······································ |          |          |                                                          |  |  |  |  |  |
| nowledge Cases                           |                                        |          |          |                                                          |  |  |  |  |  |
| Select the product that requires support |                                        |          |          |                                                          |  |  |  |  |  |
| elect                                    | the product that re                    | quires s | support  | :                                                        |  |  |  |  |  |
| elect<br>Produc                          |                                        | quires s | SUPPORT  | Location                                                 |  |  |  |  |  |
| Produc                                   |                                        |          |          |                                                          |  |  |  |  |  |
| Product 1A03:S                           | ,<br>pt                                | PCN      | Serial # | Location<br>37 EXECUTIVE DRIVE, DANBURY, CT, United Stat |  |  |  |  |  |