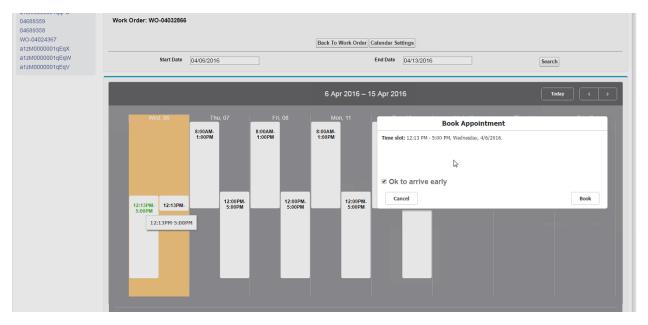

## SupportEmail@pb.com

**NOTE:** If a Service Technician is needed to support your case, the following calendar will be displayed for you to schedule your Service Technician visit at a convenient time for you.

If you select "Ok to arrive early" and an appointment becomes available earlier than the scheduled date and time, a Service Technician will call you to see if an earlier appointment is convenient.

| pitney                                                                                                                                                               | y bowes                                     |                    | SHOP MY ACCOUNT SUPPORT 🔎 MENU 🚍 |                                                     |           |  |  |  |                |
|----------------------------------------------------------------------------------------------------------------------------------------------------------------------|---------------------------------------------|--------------------|----------------------------------|-----------------------------------------------------|-----------|--|--|--|----------------|
| Account         CAPELLA UNIVERSITY (#0011649326)           change account           Address         225 5 6TH ST STE 900, MINNEAPOLLS, MN/ United States, 55402-4316 |                                             |                    |                                  | Welcome Ken Platt (kenneth platt@pb.com)   sign out |           |  |  |  |                |
| Knowledge Cases                                                                                                                                                      |                                             |                    |                                  |                                                     |           |  |  |  |                |
| Create New   Recent Items WO-04032866                                                                                                                                | Work Order<br>WO-04032866<br>« Back to List |                    |                                  |                                                     |           |  |  |  | Printable View |
| a1zM00000010QDY<br>a1zM00000010QDT<br>04689929                                                                                                                       | Work Order Detail                           | ly                 |                                  |                                                     |           |  |  |  |                |
| a1zM0000001qqFb                                                                                                                                                      | Case                                        | 04689929           |                                  | Schedu                                              | uled Date |  |  |  |                |
| a1zM0000001qqFa                                                                                                                                                      | Location                                    | CAPELLA UNIVERSITY |                                  | Scheduled E                                         | Date Time |  |  |  |                |
| 04689359                                                                                                                                                             | Send Thank You Email                        |                    |                                  |                                                     |           |  |  |  |                |
| 04689358                                                                                                                                                             | Manual SBR                                  |                    |                                  |                                                     |           |  |  |  |                |
| WO-04024367                                                                                                                                                          | Found Queue                                 | Unassigned Default |                                  |                                                     |           |  |  |  |                |
| a1zM0000001qEqX                                                                                                                                                      | Routing Engine Executed                     | 1                  |                                  |                                                     |           |  |  |  |                |
|                                                                                                                                                                      | Legacy Record Number                        |                    |                                  |                                                     |           |  |  |  |                |
|                                                                                                                                                                      | zip.stripped                                | 55402              |                                  |                                                     |           |  |  |  |                |
|                                                                                                                                                                      | First 30 Chars of Account Name              | CAPELLA UNIVERSITY |                                  |                                                     |           |  |  |  |                |
|                                                                                                                                                                      | ServiceFlow Wizard                          |                    |                                  |                                                     |           |  |  |  |                |