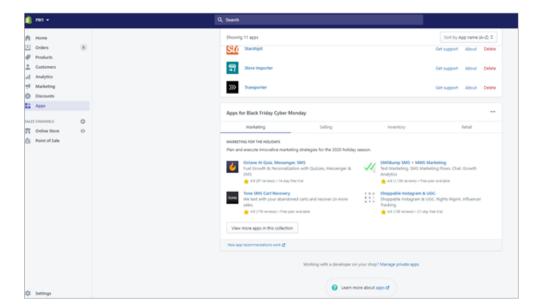

4. To find your Shopify account information, log-in to your Shopify account, go to the Apps tab (on the left menu), click on Manage Private Apps (at the bottom of the screen).

- 5. Create a Private App entering app name and email ID.
  - Assign Read and Write Access on all Permissions required for the App.
  - Save