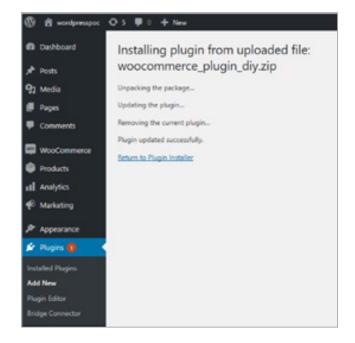

#### Option 1: Self-Hosted. Follow the below steps.

- 1. Click Download Plugin. The system will start downloading and once downloaded, you can save the Zip file on your computer.
- Once you've done that, log in to your WooCommerce account and choose Plugins on the left side bar. Select Add New and click Upload Plugin.
- 3. Search for the Zip file you saved earlier by clicking on the Browse button; then add the file and click Install Now.

#### Option 1: Self-Hosted. Follow the below steps

- 4. The plugin will start installing.
- 5. Once it's installed click on Bridge Connector on the left side bar and then click Connect to install the plugin. You'll then see a Store Key at the bottom of this screen.