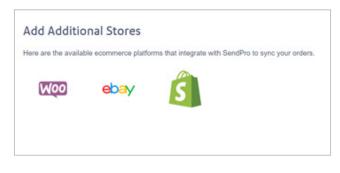

### How to integrate your Shopify store.

1. Go to **Settings**, click on **Manage Stores**.

2. Click on the Shopify icon.

3. When you click on the icon, the system will ask you to fill out your Shopify account information. To get these details, you'll need to create a private app within Shopify.

#### How to integrate your WooCommerce store.

1. Go to **Settings**, click on **Manage Stores**.

2. Click on the WooCommerce logo under **Add Additional Stores.** 

2. The system will ask you to select how you installed WooCommerce: