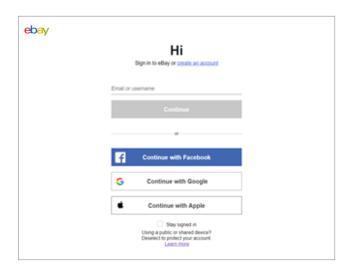

#### How to integrate your eBay store.

1. Go to **Settings**, click on **Manage Stores**.

2. Click on the eBay icon.

When you click on the eBay icon, the system will take you to the eBay website.

TOC >

3. Log-in by filling in your email ID/username and account password.