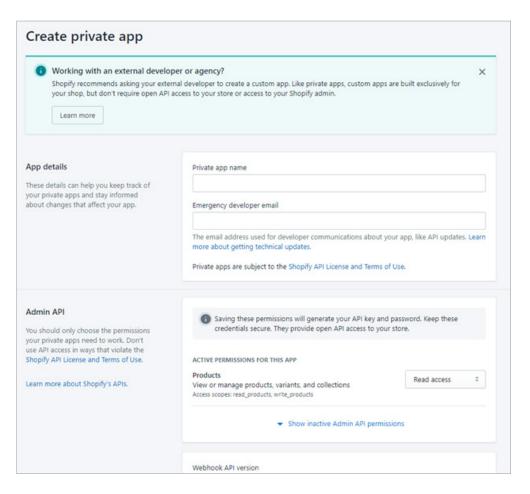

4. To find your Shopify account information, log-in to your Shopify account, go to the Apps tab (on the left menu), click on Manage Private Apps (at the bottom of the screen).

- 5. Create a Private App entering app name and email ID.
  - Assign Read and Write Access on all Permissions required for the App.
  - Save

6. You can now click on the app to check the API key and details.

7. This is the information you will need add into the SendPro Online platform to connect your store. Enter the API Key, Password, Shared Secret Key and the Store URL from your Shopify account to the platform screen and click on Next. Your store is now connected