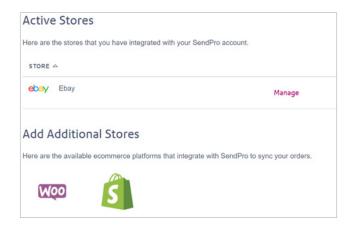

#### How to integrate your WooCommerce store.

1. Go to **Settings**, click on **Manage Stores**.

2. Click on the WooCommerce logo under **Add Additional Stores.** 

2. The system will ask you to select how you installed WooCommerce:

**Hosted** (Pre-install or Auto-install options when setting up WooCommerce) or

**Self Hosted** (the DIY option on WooCommerce).