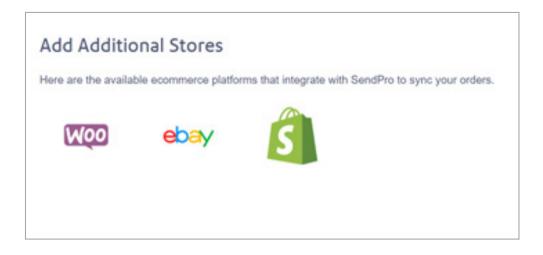

#### How to integrate your eBay store.

1. Go to **Settings**, click on **Manage Stores**.

2. Click on the eBay icon.

When you click on the eBay icon, the system will take you to the eBay website.

TOC >

3. Log-in by filling in your email ID/username and account password.

#### How to integrate your WooCommerce store.

1. Go to **Settings**, click on **Manage Stores**.

2. Click on the WooCommerce logo under **Add Additional Stores.** 

2. The system will ask you to select how you installed WooCommerce: