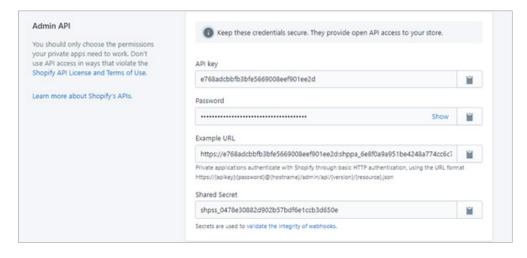

6. You can now click on the app to check the API key and details.

7. This is the information you will need add into the SendPro Online platform to connect your store. Enter the API Key, Password, Shared Secret Key and the Store URL from your Shopify account to the platform screen and click on Next. Your store is now connected