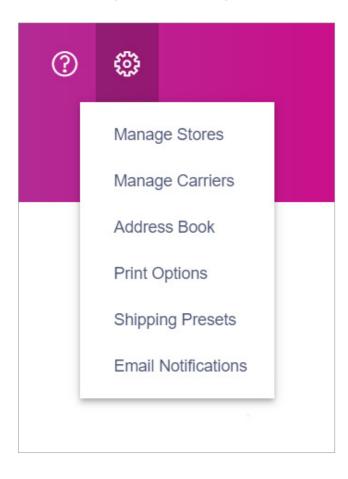

#### How to integrate your eBay store.

1. Go to **Settings**, click on **Manage Stores**.

2. Click on the eBay icon.

When you click on the eBay icon, the system will take you to the eBay website.

TOC >

3. Log-in by filling in your email ID/username and account password.

### How to integrate your Shopify store.

1. Go to **Settings**, click on **Manage Stores**.

2. Click on the Shopify icon.

3. When you click on the icon, the system will ask you to fill out your Shopify account information. To get these details, you'll need to create a private app within Shopify.

#### How to integrate your WooCommerce store.

1. Go to **Settings**, click on **Manage Stores**.

2. Click on the WooCommerce logo under **Add Additional Stores.** 

2. The system will ask you to select how you installed WooCommerce: