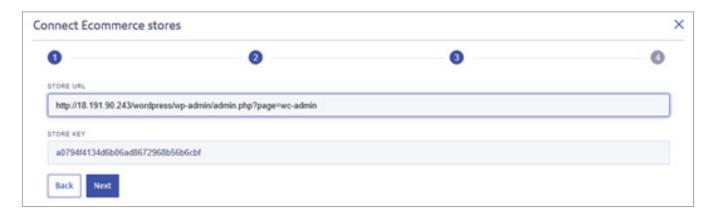

- 6. Go back into the SendPro Online platform and add the store key along with your store URL.
- 7. Then you're all done.

#### Option 2: Hosted. Follow the below steps.

1. When you select Hosted, the below screen will pop up, along with the option to download the plugin. Click save and download the Zip file to your computer.