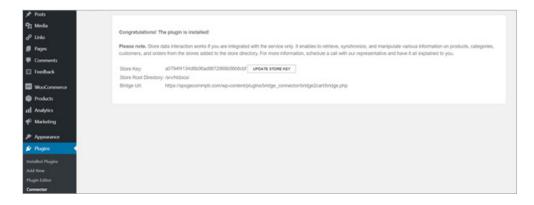

#### Option 1: Self-Hosted. Follow the below steps

- 4. The plugin will start installing.
- 5. Once it's installed click on Bridge Connector on the left side bar and then click Connect to install the plugin. You'll then see a Store Key at the bottom of this screen.

- 4. Once it's installed click on Bridge Connector Plugins on the left side bar and then click Connect to install the plugin. You'll then see Store Key, Store Root Directory and Bridge URL.
- 5. Go back into the SendPro Online platform, and add this Store Key, Bridge URL and Store Root along with your store URL.
- 6. Then you're all done.