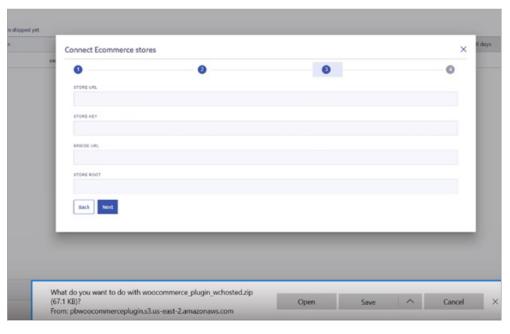

#### Option 2: Hosted. Follow the below steps.

1. When you select Hosted, the below screen will pop up, along with the option to download the plugin. Click save and download the Zip file to your computer.

- 2. Once you've done that, log in to your WooCommerce account and choose Plugins on the left side bar. Select Add New and click Upload Plugin.
- 3. Search for the Zip file by clicking on the Browse button, then add the file and click Install Now.