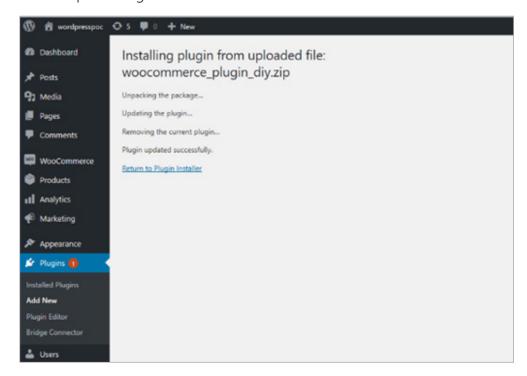

#### Option 1: Self-Hosted. Follow the below steps.

- 1. Click Download Plugin. The system will start downloading and once downloaded, you can save the Zip file on your computer.
- Once you've done that, log in to your WooCommerce account and choose Plugins on the left side bar. Select Add New and click Upload Plugin.
- 3. Search for the Zip file you saved earlier by clicking on the Browse button; then add the file and click Install Now.

#### Option 1: Self-Hosted. Follow the below steps

- 4. The plugin will start installing.
- 5. Once it's installed click on Bridge Connector on the left side bar and then click Connect to install the plugin. You'll then see a Store Key at the bottom of this screen.