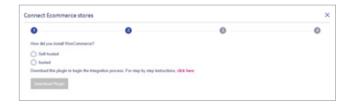

#### How to integrate your WooCommerce store.

1. Go to **Settings**, click on **Manage Stores**.

2. Click on the WooCommerce logo under **Add Additional Stores.** 

2. The system will ask you to select how you installed WooCommerce:

**Hosted** (Pre-install or Auto-install options when setting up WooCommerce) or

**Self Hosted** (the DIY option on WooCommerce).

#### Option 1: Self-Hosted. Follow the below steps.

- 1. Click Download Plugin. The system will start downloading and once downloaded, you can save the Zip file on your computer.
- Once you've done that, log in to your WooCommerce account and choose Plugins on the left side bar. Select Add New and click Upload Plugin.
- 3. Search for the Zip file you saved earlier by clicking on the Browse button; then add the file and click Install Now.

#### Option 2: Hosted. Follow the below steps.

1. When you select Hosted, the below screen will pop up, along with the option to download the plugin. Click save and download the Zip file to your computer.