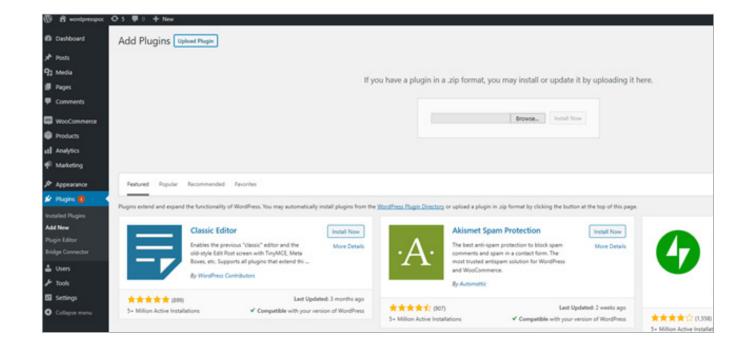

#### Option 1: Self-Hosted. Follow the below steps.

- 1. Click Download Plugin. The system will start downloading and once downloaded, you can save the Zip file on your computer.
- Once you've done that, log in to your WooCommerce account and choose Plugins on the left side bar. Select Add New and click Upload Plugin.
- 3. Search for the Zip file you saved earlier by clicking on the Browse button; then add the file and click Install Now.

- 2. Once you've done that, log in to your WooCommerce account and choose Plugins on the left side bar. Select Add New and click Upload Plugin.
- 3. Search for the Zip file by clicking on the Browse button, then add the file and click Install Now.