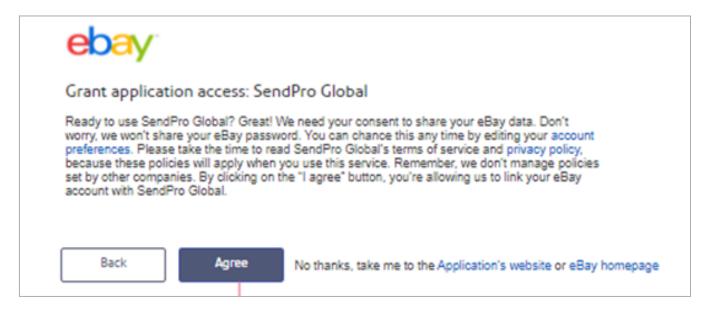

- 4. eBay will then ask you to grant application permission to SendPro Online the screen will say: Grant application access: SendPro Global
- 5. Your store is now connected.

TOC >