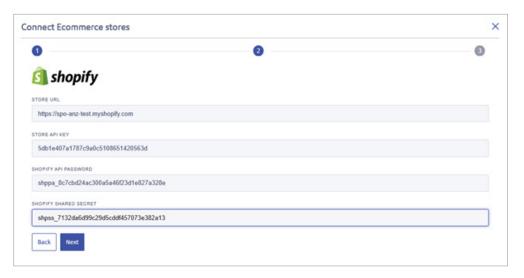

6. You can now click on the app to check the API key and details.

7. This is the information you will need add into the SendPro Online platform to connect your store. Enter the API Key, Password, Shared Secret Key and the Store URL from your Shopify account to the platform screen and click on Next. Your store is now connected