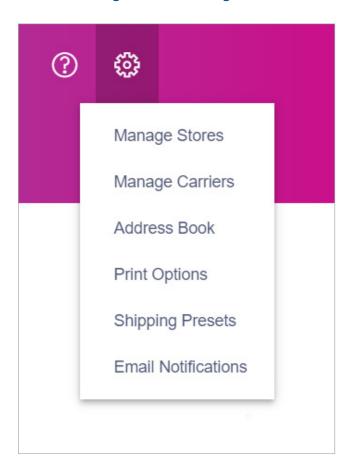

#### How to integrate your eBay store.

1. Go to **Settings**, click on **Manage Stores**.

2. Click on the eBay icon.

When you click on the eBay icon, the system will take you to the eBay website.

TOC >

3. Log-in by filling in your email ID/username and account password.