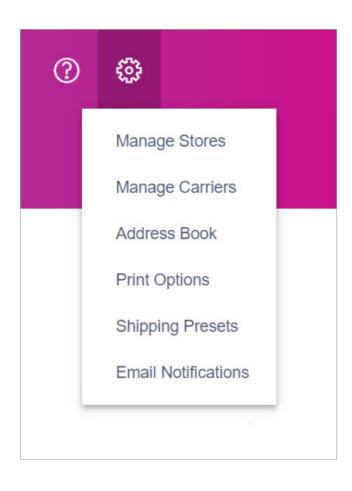

#### How to integrate your eBay store.

1. Go to **Settings**, click on **Manage Stores**.

2. Click on the eBay icon.

When you click on the eBay icon, the system will take you to the eBay website.

TOC >

3. Log-in by filling in your email ID/username and account password.

### How to integrate your Shopify store.

1. Go to **Settings**, click on **Manage Stores**.

2. Click on the Shopify icon.

3. When you click on the icon, the system will ask you to fill out your Shopify account information. To get these details, you'll need to create a private app within Shopify.

#### How to integrate your WooCommerce store.

1. Go to **Settings**, click on **Manage Stores**.

2. Click on the WooCommerce logo under **Add Additional Stores.** 

2. The system will ask you to select how you installed WooCommerce: