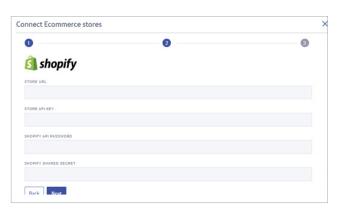

6. You can now click on the app to check the API key and details.

7. This is the information you will need add into the SendPro Online platform to connect your store. Enter the API Key, Password, Shared Secret Key and the Store URL from your Shopify account to the platform screen and click on Next. Your store is now connected