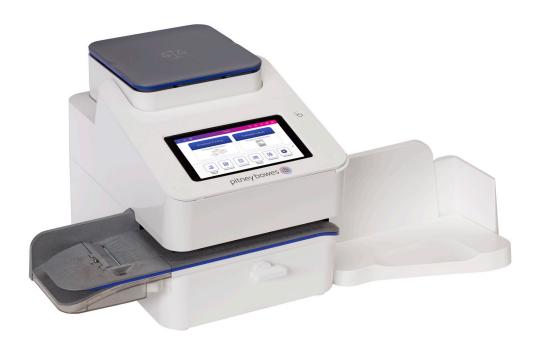

SendPro® C

## Mailing made simple.

An easy-to-use solution to efficiently manage office mail runs.

- Process mail at up to 65 LPM, print postage quickly, and weigh small parcels accurately with integrated 5kg scale.
- Automatically save 2.5% excl GST on the value of
- every postage meter reset.
- Improved user experience with new integrated touch screen.

## SendPro® C Specifications

| User display        | Colour touchscreen                                                       |
|---------------------|--------------------------------------------------------------------------|
| Envelope processing | Up to 65 letters per minute; Semi-automatic feeding                      |
| Envelope moistener  | Standard                                                                 |
| Integrated scale    | Up to 5kgs                                                               |
| Electrical rating   | 100 – 240 VAC                                                            |
| Dimensions          | Length (with drop stacker): 950mm, Height: 280mm, Width: 309mm           |
| Envelope sizes      | Up to 9mm thickness, Envelope Min: 89 x 127mm, Envelope Max: 330 x 380mm |
| Pre-loaded apps     | Included                                                                 |
| Mailing             | Australia Post                                                           |
| Connectivity        | LAN (wired) or Wi-Fi (wireless)                                          |
| Included services   |                                                                          |
| Basic accounting    | Up to 25 accounts                                                        |
| Basic analytics     | High-level analytics                                                     |