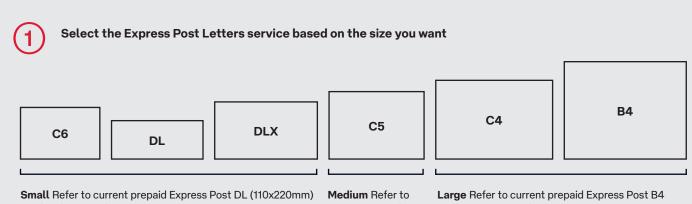

### **Features**

Use your own envelopes

National flat rate postage for each size category

The ideal choice for delivery of your urgent letters and documents##

Guaranteed next business day delivery within the Express Post delivery network\*\*

Plus a 2.5%^^ rebate on the postage value every time your meter is reset

window face envelope price

current prepaid Express Post C5 (162x229mm) envelope price

(250x353mm) envelope price

Refer to auspost.com.au/expresspostletters for the current Express Post Prepaid envelope rates.