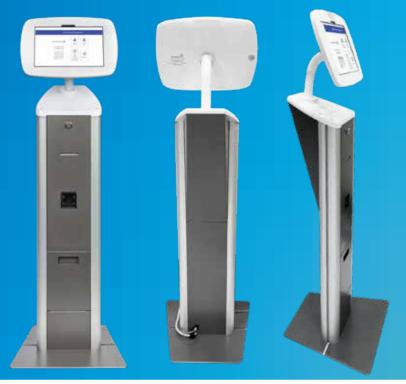

# Smart Access Management® (SAM) Kiosk

| Specifications      | SAM Kiosk                                 |
|---------------------|-------------------------------------------|
| Height incl. screen | 1224mm / Width: 1347mm                    |
| Height of pedestal  | 954 mm / width at bottom of pedestal: 437 |
| Weight              | Approximately 42kg                        |
| Camera              | Integrated camera                         |
| Touchscreen         | 12.4" touchscreen display                 |
| Printer             | Self cutting badge printer                |
| Wireless            | Wi-Fi or Ethernet connectivity            |
| Operating System    | Android                                   |
| Screen              | Pivoting screen                           |