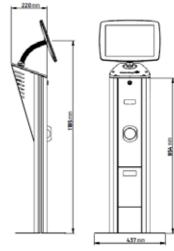

# Smart Access Management® (SAM) Kiosk

| Specifications      | SAM Kiosk                                 |
|---------------------|-------------------------------------------|
| Height incl. screen | 1224mm / Width: 1347mm                    |
| Height of pedestal  | 954 mm / width at bottom of pedestal: 437 |
| Weight              | Approximately 42kg                        |
| Camera              | Integrated camera                         |
| Touchscreen         | 12.4" touchscreen display                 |
| Printer             | Self cutting badge printer                |
| Wireless            | Wi-Fi or Ethernet connectivity            |
| Operating System    | Android                                   |
| Screen              | Pivoting screen                           |