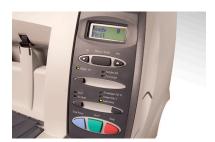

# Relay<sup>™</sup> 1000 features

### Control panel

The simple interface makes job selection easy. Just press and go.

**Easy to use:** All the controls are right at your fingertips with prompts in English or French—clearly displayed on the control panel.