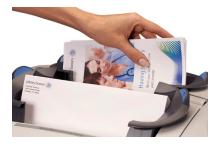

### Convenience feeder

Give everyday mail a professional look by feeding up to 3-pages stapled or unstapled.

### Insert feeder

Add impact to your mail piece with a pre-folded brochure, notice or reply envelope.