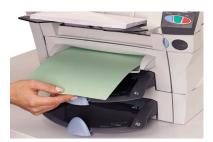

### **Sheet feeders**

Load up to 80 sheets. A sheet feeder is included. A second sheet feeder is an available option.

**Versatile:** Automatically fold and insert up to two letter or legal sized sheets into a #10 envelope.

**Drive sales:** Add a promotional insert or reply envelope to your communications to help grow your business.