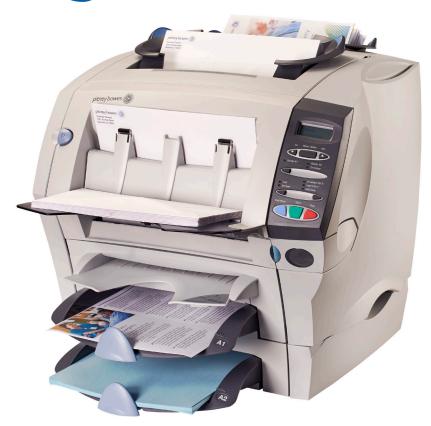

# Relay<sup>™</sup> 1000 features

### Envelope feeder

60 envelope capacity also lets you load material on the fly for continuous operation.

### Control panel

The simple interface makes job selection easy. Just press and go.

### Convenience feeder

Give everyday mail a professional look by feeding up to 3-pages stapled or unstapled.

### **Sheet feeders**

Load up to 80 sheets. A sheet feeder is included. A second sheet feeder is an available option.

### Insert feeder

Add impact to your mail piece with a pre-folded brochure, notice or reply envelope.