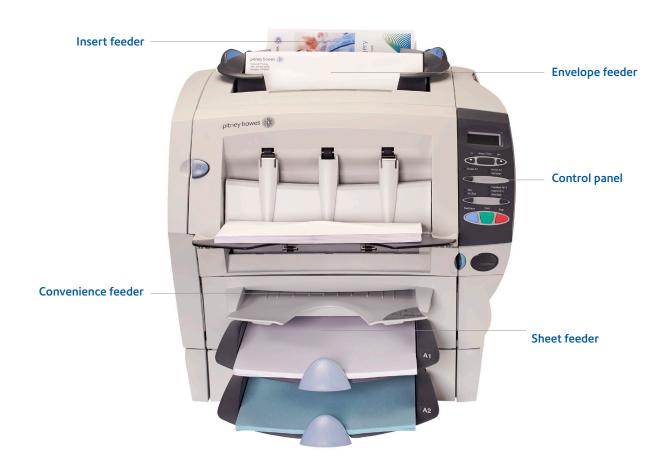

# Relay<sup>™</sup> 1000 features

### Envelope feeder

60 envelope capacity also lets you load material on the fly for continuous operation.

### Control panel

The simple interface makes job selection easy. Just press and go.

### Convenience feeder

Give everyday mail a professional look by feeding up to 3-pages stapled or unstapled.

### **Sheet feeders**

Load up to 80 sheets. A sheet feeder is included. A second sheet feeder is an available option.

### Insert feeder

Add impact to your mail piece with a pre-folded brochure, notice or reply envelope.