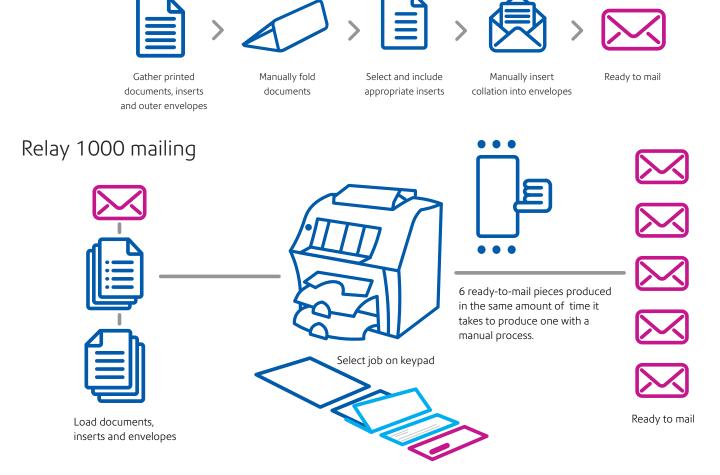

# Quickly fold, stuff and seal your envelopes.

Sending invoices, statements, letters and promotions is critical to your business. However, folding paper and stuffing envelopes by hand is an unnecessary waste of time and resources. For consistent, accurate, and dependable results, look to the Relay™ 1000 inserting system.

# Don't just meet your goals. Exceed them.

A compact system designed to take the labor out of your hands, the Relay 1000 inserting system helps maximize your time and space wisely. That allows you to focus on what you do best. By automating your mailings, you'll be able to spend your time building your business and delivering value to your customers.

# Drive higher performance with the Relay™ 1000 inserting system.

**Productivity:** Automating mail folding and inserting saves time.

**Accuracy**: Eliminate costly delays in mailing due to manual errors.

**Out of the box operation:** Plug it in, load your materials and you're ready to produce.

Flexible processing: Invoices, statements, letters, promotions and other correspondence are folded, inserted and securely sealed in envelopes, ready for mailing.

**Versatile:** Automatically fold and insert up to two letter or legal sized sheets into a #10 envelope.

**Drive sales:** Add a promotional insert or reply envelope to your communications to help grow your business.

Save time and reduce the need for manual labor: Our system processes 15 pieces per minute and is six times faster than manual processing.

**Speed cash flow:** Invoices get out faster. That means that your payments come back to you sooner.