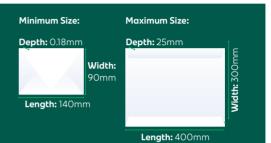

#### Letter/Postcard

No larger than C5 (holds an A4 sheet of standard paper folded), weighing no more than 100g. Heavier or larger items may be classed as a large envelope, packet or parcel. The minimum sized envelope that can be used is 90mm x 140mm (W x L). Any item below this size needs to be inserted into an envelope of at least these dimensions to meet regulations. Failure to do so may result in the item being charged at a parcel rate.

#### **Dimensions Minimum Size:** Maximum Size: Depth: 0.18mm Depth: 5mm\* Width: Width: 90mm 162mm Length: 140mm Length: 235mm