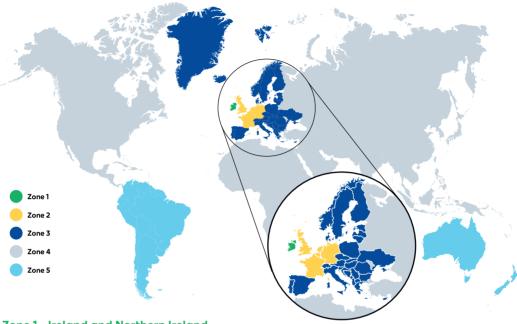

## How much will it cost?

For a full list of countries in each zone, visit anpost.com/postalrates

Zone 1 - Ireland and Northern Ireland

|                                       |                     | Standar           | d (USO) |         |                     | Register          | ed (USO) |          |                          | Express |        |
|---------------------------------------|---------------------|-------------------|---------|---------|---------------------|-------------------|----------|----------|--------------------------|---------|--------|
| Weight<br>not over                    | Letter/<br>postcard | Large<br>envelope | Packet  | ‡Parcel | Letter/<br>postcard | Large<br>envelope | Packet   | ‡ Parcel | Letter/large<br>envelope | Packet  | Parcel |
| 100g                                  | €1.40               | €2.95             | €4.00   | €9.00   | €9.50               | €9.50             | €9.50    | €13.00   | €10.00                   | €10.00  | €12.00 |
| 250g                                  |                     | €2.95             | €5.10   | €9.00   |                     | €9.50             | €9.50    | €13.00   | €10.00                   | €10.00  | €12.00 |
| 500g                                  |                     | €2.95             | €6.60   | €9.00   |                     | €9.50             | €9.50    | €13.00   | €10.00                   | €10.00  | €12.00 |
| 1kg                                   |                     |                   | €9.00   | €9.00   |                     | *                 | €13.00   | €13.00   |                          | €12.00  | €12.00 |
| 1.5kg                                 |                     |                   | €9.00   | €9.00   | *                   | *                 | €13.00   | €13.00   |                          | €12.00  | €12.00 |
| 2kg                                   |                     |                   | €9.00   | €9.00   | *                   | *                 | €13.00   | €13.00   | *                        | €12.00  | €12.00 |
| 2.5kg                                 | *                   |                   | *       | €11.00  | *                   | *                 | *        | €15.00   | *                        | *       | €14.00 |
| 3kg                                   |                     |                   |         | €11.00  |                     | *                 | *        | €15.00   | *                        |         | €14.00 |
| 3.5kg                                 |                     |                   | *       | €11.00  |                     | *                 | *        | €15.00   |                          |         | €14.00 |
| 4kg                                   |                     | *                 | *       | €11.00  | *                   | *                 | *        | €15.00   | *                        | *       | €14.00 |
| 4.5kg                                 |                     |                   |         | €11.00  |                     | *                 | *        | €15.00   | *                        |         | €14.00 |
| 5kg                                   |                     | *                 | *       | €11.00  | *                   | *                 | *        | €15.00   | *                        | *       | €14.00 |
| 10kg                                  |                     | *                 | *       | €13.00  | *                   | *                 | *        | €17.00   | *                        | *       | €16.00 |
| 15kg                                  |                     | *                 | *       | €13.00  | *                   | *                 | *        | €17.00   | *                        | *       | €16.00 |
| 20kg                                  |                     |                   | *       | €16.00  | *                   | *                 | *        | €20.00   | *                        | *       | €19.00 |
| Ceadúnas/meter<br>discount applicable | €0.10               | €0.10             | €0.10   |         |                     |                   |          |          |                          |         |        |

#### Zone 2

|                                 |                     | Standa            | <b>'d</b> (USO) |                     |                     | Register          | ed (USO) |          | Express                                 | Int<br>Courier<br>(UK)#                        | Int<br>Courier<br>(EU) <sup>1#</sup>           |
|---------------------------------|---------------------|-------------------|-----------------|---------------------|---------------------|-------------------|----------|----------|-----------------------------------------|------------------------------------------------|------------------------------------------------|
| Weight<br>not over              | Letter/<br>postcard | Large<br>envelope | Packet          | ‡ <sub>Parcel</sub> | Letter/<br>postcard | Large<br>envelope | Packet   | ‡ Parcel | Letter/<br>large<br>envelope/<br>packet | Letter/large<br>envelope/<br>packet/<br>parcel | Letter/large<br>envelope/<br>packet/<br>parcel |
| 100g                            | €2.20               | €4.00             | €7.50           | €21.00              | €9.70               | €11.00            | €12.50   | €26.00   | €13.50                                  | €41.00                                         | €46.00                                         |
| 250g                            |                     | €5.50             | €8.50           | €21.00              |                     | €12.50            | €13.50   | €26.00   | €14.50                                  | €41.00                                         | €46.00                                         |
| 500g                            | *                   | €7.00             | €9.50           | €21.00              |                     | €14.00            | €14.50   | €26.00   | €15.50                                  | €41.00                                         | €46.00                                         |
| 1kg                             |                     | *                 | €12.50          | €21.00              |                     |                   | €17.50   | €26.00   | €19.00                                  | €42.50                                         | €62.50                                         |
| 1.5kg                           |                     |                   | €15.00          | €21.00              |                     | *                 | €20.00   | €26.00   | €22.00                                  | €45.00                                         | €66.50                                         |
| 2kg                             |                     | *                 | €15.00          | €21.00              |                     |                   | €20.00   | €26.00   | €22.00                                  | €47.50                                         | €70.50                                         |
| 2.5kg                           |                     |                   |                 | €23.00              |                     | *                 |          | €28.00   | Δ                                       | €50.00                                         | €74.50                                         |
| 3kg                             |                     | *                 |                 | €23.00              |                     |                   | *        | €28.00   | Δ                                       | €52.50                                         | €78.50                                         |
| 3.5kg                           |                     |                   |                 | €23.00              |                     | *                 |          | €28.00   | Δ                                       | €55.00                                         | €82.50                                         |
| 4kg                             |                     |                   |                 | €23.00              |                     |                   |          | €28.00   | Δ                                       | €57.50                                         | €86.50                                         |
| 4.5kg                           |                     | *                 | *               | €23.00              | *                   |                   |          | €28.00   | Δ                                       | €60.00                                         | €90.50                                         |
| 5kg                             |                     |                   |                 | €23.00              |                     |                   |          | €28.00   | Δ                                       | €62.50                                         | €94.50                                         |
| 10kg                            | *                   | *                 |                 | €25.00              | *                   | *                 | *        | €30.00   | Δ                                       | #                                              | #                                              |
| 15kg                            | *                   | *                 | *               | €27.00              | *                   | *                 |          | €32.00   | Δ                                       | #                                              | #                                              |
| 20kg                            | *                   | *                 | *               | €30.00              | *                   | *                 | *        | €35.00   | Δ                                       | #                                              | #                                              |
| Each additional<br>1kg max 20kg | *                   |                   |                 | *                   | *                   |                   |          | *        | Δ                                       | €2.75                                          | €6.50                                          |

#### Zone 3

|                                 |                     | Standa            | <b>'d</b> (USO) |          |                     | Register          | ed (USO) |         | Express <sup>◊</sup>                    | Int<br>Courier<br>(EU) <sup>1#</sup>           | Int<br>Courier<br>(Non EU)#                    |
|---------------------------------|---------------------|-------------------|-----------------|----------|---------------------|-------------------|----------|---------|-----------------------------------------|------------------------------------------------|------------------------------------------------|
| Weight<br>not over              | Letter/<br>postcard | Large<br>envelope | Packet          | ‡ Parcel | Letter/<br>postcard | Large<br>envelope | Packet   | ‡Parcel | Letter/<br>large<br>envelope/<br>packet | Letter/large<br>envelope/<br>packet/<br>parcel | Letter/large<br>envelope/<br>packet/<br>parcel |
| 100g                            | €2.20               | €4.00             | €8.00           | €30.00   | €9.70               | €11.00            | €13.00   | €35.00  | €14.00                                  | €46.00                                         | €51.00                                         |
| 250g                            | *                   | €5.50             | €9.00           | €30.00   | *                   | €12.50            | €14.00   | €35.00  | €15.00                                  | €46.00                                         | €51.00                                         |
| 500g                            | *                   | €7.00             | €11.00          | €30.00   | *                   | €14.00            | €16.00   | €35.00  | €17.00                                  | €46.00                                         | €51.00                                         |
| 1kg                             | *                   |                   | €14.50          | €30.00   | *                   |                   | €19.50   | €35.00  | €20.50                                  | €62.50                                         | €66.00                                         |
| 1.5kg                           | *                   | *                 | €17.50          | €30.00   | *                   | *                 | €22.50   | €35.00  | €23.50                                  | €66.50                                         | €70.50                                         |
| 2kg                             | *                   | *                 | €17.50          | €30.00   | *                   | *                 | €22.50   | €35.00  | €23.50                                  | €70.50                                         | €75.00                                         |
| 2.5kg                           | *                   | *                 |                 | €45.00   | *                   | *                 |          | €50.00  | Δ                                       | €74.50                                         | €79.50                                         |
| 3kg                             | *                   | *                 | *               | €45.00   | *                   | *                 |          | €50.00  | Δ                                       | €78.50                                         | €84.00                                         |
| 3.5kg                           | *                   | *                 | *               | €45.00   | *                   |                   |          | €50.00  | Δ                                       | €82.50                                         | €88.50                                         |
| 4kg                             | *                   | *                 | *               | €45.00   | *                   | *                 |          | €50.00  | Δ                                       | €86.50                                         | €93.00                                         |
| 4.5kg                           | *                   |                   |                 | €45.00   | *                   |                   |          | €50.00  | Δ                                       | €90.50                                         | €97.50                                         |
| 5kg                             | *                   | *                 | *               | €45.00   | *                   | *                 |          | €50.00  | Δ                                       | €94.50                                         | €102.00                                        |
| 10kg                            | *                   |                   |                 | €60.00   | *                   |                   |          | €65.00  | Δ                                       | #                                              | #                                              |
| Each additional<br>1kg max 20kg |                     |                   | *               | €3.00    | *                   | *                 | *        | €3.00   | Δ                                       | €9.00                                          | €9.50                                          |

#### Zone 4

|                                 |                     | Standard          | (USO)  |          |                     | Register          | ed (USO) |         | Express <sup>◊</sup>                | International<br>Courier#                      |
|---------------------------------|---------------------|-------------------|--------|----------|---------------------|-------------------|----------|---------|-------------------------------------|------------------------------------------------|
| Weight<br>not over              | Letter/<br>postcard | Large<br>envelope | Packet | ‡ Parcel | Letter/<br>postcard | Large<br>envelope | Packet   | ‡Parcel | Letter/large<br>envelope/<br>packet | Letter/large<br>envelope/<br>packet/<br>parcel |
| 100g                            | €2.20               | €6.00             | €12.00 | €36.00   | €9.70               | €13.00            | €19.00   | €41.00  | €17.00                              | €52.00                                         |
| 250g                            |                     | €9.00             | €13.00 | €36.00   |                     | €16.00            | €20.00   | €41.00  | €17.00                              | €52.00                                         |
| 500g                            |                     | €11.00            | €16.00 | €36.00   |                     | €18.00            | €23.00   | €41.00  | €17.00                              | €52.00                                         |
| 1kg                             |                     |                   | €22.00 | €40.00   |                     | *                 | €29.00   | €45.00  | €23.50                              | €67.00                                         |
| 1.5kg                           |                     |                   | €27.00 | €44.00   |                     | *                 | €34.00   | €49.00  | €29.50                              | €71.50                                         |
| 2kg                             |                     |                   | €33.00 | €48.00   |                     |                   | €40.00   | €53.00  | €35.50                              | €76.00                                         |
| 2.5kg                           |                     | *                 | *      | €52.00   | *                   | *                 |          | €57.00  | Δ                                   | €80.50                                         |
| 3kg                             |                     |                   |        | €56.00   |                     | *                 | *        | €61.00  | Δ                                   | €85.00                                         |
| 3.5kg                           |                     |                   |        | €60.00   |                     |                   |          | €65.00  | Δ                                   | €89.50                                         |
| 4kg                             |                     |                   |        | €64.00   |                     |                   |          | €69.00  | Δ                                   | €94.00                                         |
| 4.5kg                           |                     |                   |        | €68.00   |                     |                   |          | €73.00  | Δ                                   | €98.50                                         |
| 5kg                             | *                   | *                 | *      | €72.00   | *                   | *                 |          | €77.00  | Δ                                   | €103.00                                        |
| Each additional<br>1kg max 20kg | *                   | *                 | *      | €10.00   | *                   | *                 | *        | €10.00  | Δ                                   | €12.00                                         |

#### Zone 5

|                                 |                     | Standard          | (USO)  |          |                     | Register          | ed (USO) |         | Express <sup>◊</sup>                | International<br>Courier#                      |
|---------------------------------|---------------------|-------------------|--------|----------|---------------------|-------------------|----------|---------|-------------------------------------|------------------------------------------------|
| Weight<br>not over              | Letter/<br>postcard | Large<br>envelope | Packet | ‡ Parcel | Letter/<br>postcard | Large<br>envelope | Packet   | ‡Parcel | Letter/large<br>envelope/<br>packet | Letter/large<br>envelope/<br>packet/<br>parcel |
| 100g                            | €2.20               | €7.50             | €13.50 | €36.00   | €9.70               | €14.50            | €20.50   | €43.00  | €18.00                              | €52.00                                         |
| 250g                            |                     | €11.00            | €18.00 | €36.00   |                     | €18.00            | €25.00   | €43.00  | €20.50                              | €52.00                                         |
| 500g                            |                     | €15.00            | €22.50 | €36.00   |                     | €22.00            | €29.50   | €43.00  | €25.00                              | €52.00                                         |
| 1kg                             | *                   | *                 | €27.00 | €41.00   | *                   | *                 | €34.00   | €48.00  | €29.50                              | €67.00                                         |
| 1.5kg                           |                     | *                 | €36.00 | €49.00   |                     |                   | €43.00   | €56.00  | €38.50                              | €71.50                                         |
| 2kg                             | *                   | *                 | €45.00 | €57.00   | *                   | *                 | €52.00   | €64.00  | €47.50                              | €76.00                                         |
| 2.5kg                           |                     | *                 |        | €65.00   |                     |                   |          | €72.00  | Δ                                   | €82.00                                         |
| 3kg                             |                     | *                 |        | €73.00   |                     | *                 |          | €80.00  | Δ                                   | €90.00                                         |
| 3.5kg                           |                     | *                 | *      | €81.00   |                     | *                 |          | €88.00  | Δ                                   | €98.00                                         |
| 4kg                             |                     | *                 | *      | €89.00   |                     | *                 |          | €96.00  | Δ                                   | €106.00                                        |
| 4.5kg                           |                     |                   | *      | €97.00   |                     | *                 | *        | €104.00 | Δ                                   | €114.00                                        |
| 5kg                             |                     |                   | *      | €105.00  |                     | *                 | *        | €112.00 | Δ                                   | €122.00                                        |
| Each additional<br>1kg max 10kg | *                   | *                 | *      | €15.00   | *                   | *                 |          | €15.00  | Δ                                   | €16.00                                         |