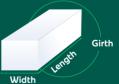

#### **Parcel**

Weighing no more than 20kg and within the dimensions shown. Large items with a light overall weight will be charged according to their dimensional weight due to the cost of transporting light but sizeable items. Calculate the dimensional weight and compare this to its physical weight. The greater weight of the two is used to work out the price.

#### Calculate the dimensional weight:

(L x W x D) 6,000

L = Length in centimetres W = Width in centimetres D = Depth in centimetres

#### Maximum dimensions:

Lenath: 1.5 metres

Lenath + Girth: 3 metres

To calculate Girth: 2 x (Depth + Width)