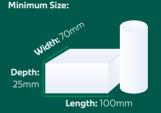

#### **Packet**

Weighing no more than 2kg and within the dimensions shown. Heavier or larger items will be classed as a parcel.

#### Maximum Dimensions:

Tube - Length plus twice the diameter, no greater than 1,040mm - no one dimension exceeding 900mm.

Other - Length plus width plus depth, no more than 900mm with no dimension exceeding 600mm.