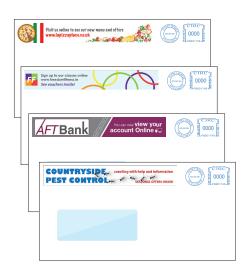

# Go beyond printing postage to save costs and drive revenue.

Colour printing flexibility: With the Connect+ 2000 mailing system, you're in control. Choose what colour to print a return address, business logo or promotional message on your envelopes. Print just one or print a thousand. The savings add up as this enables quick changeover that eliminates expensive, special order printing.