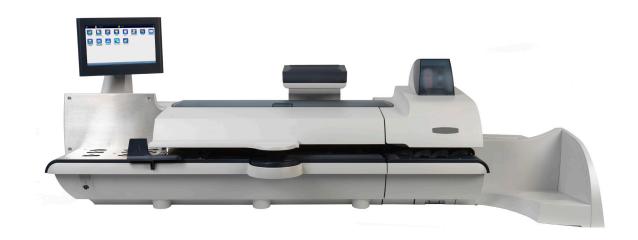

# Connect+® 2000

# Streamline workflow with the Connect+ 2000 mailing system.

The Connect+ 2000 frees your staff from many of the manual efforts required to process mail. With the Weigh-on-the-Way® (WOW®), you can process mixed weight and mixed size mail automatically. For billings or statements in like-sized envelopes, the Connect+ 2000 operates at a fast 180 letters per minute, enabling you to handle heavier volumes on your busiest days.

#### The Connect+ 2000

- Processes mail up to 16mm thick for both portrait and landscape mail
- Seals and prints postage on like-size mail at up to 180 letters per minute
- Weighs and rates variable sized mail at up to 110 letters per minute
- Prints downloaded graphics across the top of the envelope with print-shop quality