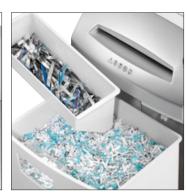

In addition to paper the 32 CC3 also shreds credit cards, ID badges, & optical media (CDs/DVDs).

- Business office shredder with small footprint and attractive styling
- Low noise Ideal for any office or department
- Intelligent controls with auto start/stop and illuminated indicators for bin full, door open and paper jam
- Auto Reverse for easy clearing of paper jams
- Dual feed openings for paper and other media
- Separate collection bins keep paper and other media segregated to aid in recycling
- Sealed dust-free durable wooden cabinet
- Mounted on casters for easy relocation

Dynamic Load Sensor and indicator to ensure paper is fed at the optimal rate

Intelligent controls with illuminated status indicators

Separate feed slots for credit cards, ID badges and optical media

Separate collection chambers keep paper and non-paper waste segregated