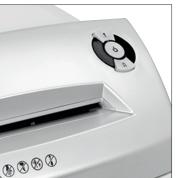

Dynamic Load Sensor and indicator to ensure paper is fed at the optimal rate

Intelligent controls with illuminated status indicators

Separate feed slots for credit cards, ID badges and optical media

Separate collection chambers keep paper and non-paper waste segregated