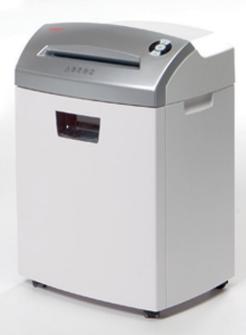

## A Synthesis of Technology, Performance and Design

The **intimus** 32 CC3 Paper Shredder is a compact deskside crosscut unit that produces highly secure Level P-4 waste particles. Its small size and quiet operation make it the ideal choice for use in private offices, executive suites, small departments and small offices.

## Model 32 CC3 Shredder Specifications

|   | nred<br>ze (mm) | Security<br>Level | Recommended<br>Number of Users | Feed<br>Opening | Waste<br>Bin | Feed Capacity*<br>(sheets/pass) | Sound<br>Level | Power/<br>Electrical | Nominal Dimensions (w x d x h) (in) |
|---|-----------------|-------------------|--------------------------------|-----------------|--------------|---------------------------------|----------------|----------------------|-------------------------------------|
| 4 | x 28            | P-4               | 1 - 4 users                    | 9.5 in          | 8.5 gallons  | up to 12                        | < 55 dBA       | 120 V                | 15.5 x 14.25 x 23.75                |