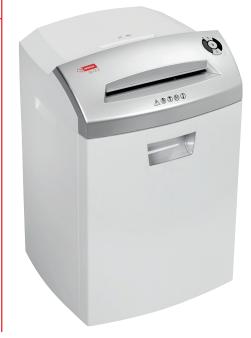

## A Synthesis of Technology, Performance and Design

The **intimus** 32 CC3 Paper Shredder is a compact deskside crosscut unit that produces highly secure Level P-4 waste particles. Its small size and quiet operation make it the ideal choice for use in private offices, executive suites, small departments and small offices.

Like all **intimus** shredders the 32 CC3 is built from durable, precision engineered, highperformance components; is designed for a long trouble-free life; and is equipped with a wide range of ergonomic and convenience features.

## Model 32 CC3 Shredder Specifications

|   | nred<br>ze (mm) | Security<br>Level | Recommended<br>Number of Users | Feed<br>Opening | Waste<br>Bin | Feed Capacity*<br>(sheets/pass) | Sound<br>Level | Power/<br>Electrical | Nominal Dimensions (w x d x h) (in) |
|---|-----------------|-------------------|--------------------------------|-----------------|--------------|---------------------------------|----------------|----------------------|-------------------------------------|
| 4 | x 28            | P-4               | 1 - 4 users                    | 9.5 in          | 8.5 gallons  | up to 12                        | < 55 dBA       | 120 V                | 15.5 x 14.25 x 23.75                |