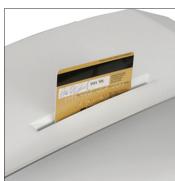

In addition to paper the 32 CC3 also shreds credit cards, ID badges, & optical media (CDs/DVDs).

- Business office shredder with small footprint and attractive styling
- Low noise Ideal for any office or department
- Intelligent controls with auto start/stop and illuminated indicators for bin full, door open and paper jam
- Auto Reverse for easy clearing of paper jams
- Dual feed openings for paper and other media
- Separate collection bins keep paper and other media segregated to aid in recycling
- Sealed dust-free durable wooden cabinet
- Mounted on casters for easy relocation

Dynamic Load Sensor and indicator to ensure paper is fed at the optimal rate

Intelligent controls with illuminated status indicators

Separate feed slots for credit cards, ID badges and optical media

Separate collection chambers keep paper and non-paper waste segregated