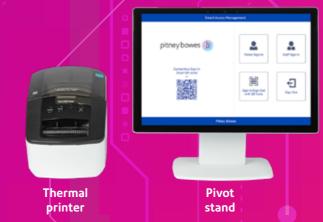

Smart Access Management® (SAM) Countertop

What's the difference between the Countertop and Countertop Pro?

The main difference is the screen size; the Countertop has a smaller screen than the Countertop Pro.

## Hardware

- Countertop or Pro tablet
- Thermal printer
- Flexible housing