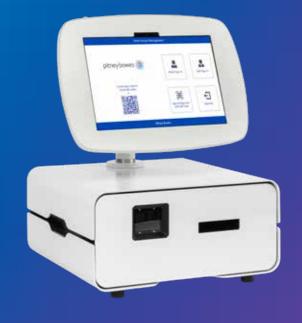

# Smart Access Management® (SAM) Desktop

| Specifications      | SAM Desktop                             |
|---------------------|-----------------------------------------|
| Height incl. screen | 480mm / Width: 550mm                    |
| Weight              | Approximately 19kg                      |
| Camera              | Integrated camera                       |
| Touchscreen         | 12.4" display                           |
| Printer             | Self cutting badge printer              |
| Connectivity        | Wi-Fi & Bluetooth for wireless printing |
| Operating System    | Android                                 |
| Screen              | Pivoting screen                         |
|                     |                                         |