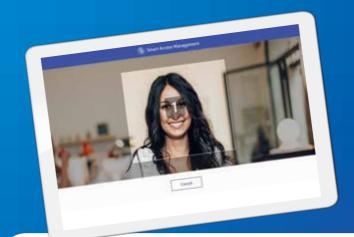

## **SAM features:**

Self-setup custom workflows for each visitor type Facial recognition for an even simpler way to sign in

Unlimited sign-in and sign-out provides maximum flexibility

Policies, NDAs and declarations sent by email

#### **SAM Pro**

- ✓ As per SAM, plus:
- ✓ API availability/integrations
- ✓ Facial recognition
- ✓ Unlimited workflows
- ✓ Site management
- ✓ Email visitor NDA/declarations
- ✓ Set visitor limits

pitney bowes