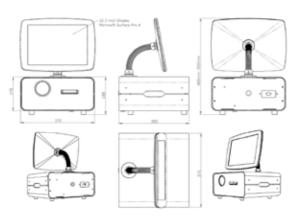

# Smart Access Management® (SAM) Desktop

| Specifications      | SAM Desktop                             |
|---------------------|-----------------------------------------|
| Height incl. screen | 480mm / Width: 550mm                    |
| Weight              | Approximately 19kg                      |
| Camera              | Integrated camera                       |
| Touchscreen         | 12.4" display                           |
| Printer             | Self cutting badge printer              |
| Connectivity        | Wi-Fi & Bluetooth for wireless printing |
| Operating System    | Android                                 |
| Screen              | Pivoting screen                         |
|                     |                                         |