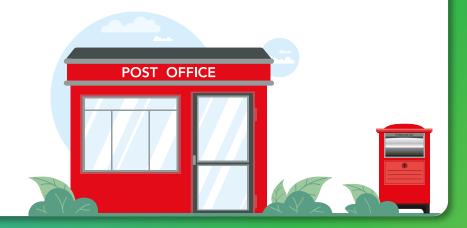

### **Sending options**

 Drop it off at your local post office, sorting office or Parcelforce Worldwide Depot<sup>2</sup>

ОГ

- Have your parcel collected the next day<sup>3</sup>
- Drop it off in a Royal Mail® parcel post box<sup>4</sup>

<sup>&</sup>lt;sup>2</sup> Check the Royal Mail or Parcelforce Worldwide website for your local drop off point.

Print discounted postage wherever you are in seconds with SendPro Online<sup>®</sup>. Simply sign in on your computer. You can also print letter postage too.