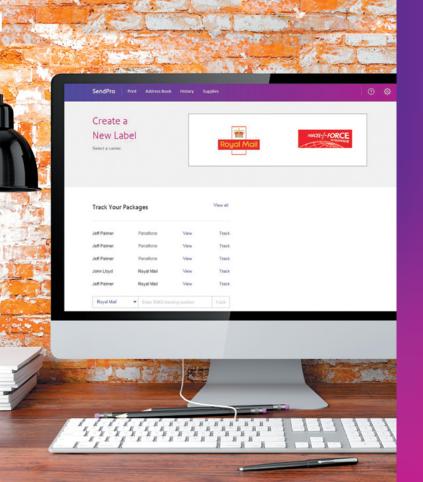

## Access a faster, more convenient way to send.

SendPro, the easy-to-use online application simplifies every step of your daily shipping process and delivers savings to your bottom line. And now with Royal Mail's Delivery Confirmation Service at no extra cost!

Accurately weigh your parcel and print Royal Mail and Parcelforce shipping labels right from your desktop.

Evaluate delivery times and costs to select the ideal service for your needs.

Bar-code all your packages to benefit from Royal Mail's new Delivery Confirmation service.

Save with Royal Mail MailMark prices and Parcelforce discounts.\*

Track all parcel shipments and costs in a single interface.

It's all on one, easy-to-use online portal. Reduce your shipping costs today by signing up for SendPro.