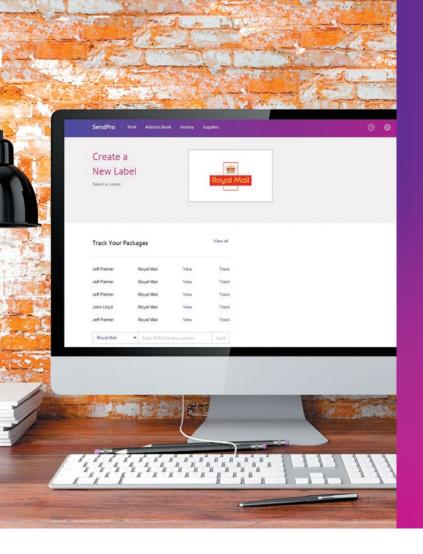

## SendPro®

The perfect complement to your postage meter.

Now there's a smarter and easier way to manage your shipping.

With SendPro, you can send parcels through Royal Mail and benefit from preferential Mailmark™ rates, all from one easy-to-use online application.

## Access a faster, more convenient way to send with Royal Mail.

SendPro, the easy-to-use online application simplifies every step of your daily shipping process and delivers savings to your bottom line. And now with Royal Mail's Delivery Confirmation Service at no extra cost!

Accurately weigh your parcel and print Royal Mail shipping labels right from your desktop.

Evaluate all Royal Mail delivery times and costs to select the ideal service for your needs.

Bar-code all your packages to benefit from Royal Mail's new Delivery Confirmation service.

Save with Royal Mail MailMark prices.\*

Track all parcel shipments and costs in a single interface.

It's all on one, easy-to-use online portal.

Reduce your Royal Mail shipping costs today by signing up for SendPro.