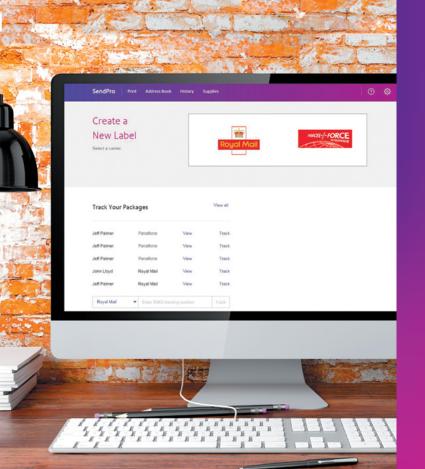

## Access a faster, more convenient way to send.

SendPro Online, the easy-to-use online application simplifies every step of your daily shipping process and delivers savings to your bottom line. And with proof of delivery at no extra cost, you'll eliminate wasting time and finances answering customer enquiries about the location of their orders.

Prove orders are received successfully at no extra cost. Stop repeat claims on orders.

Track all parcel shipments and costs in a single interface.

Save up to 75% with Royal Mail® and Parcelforce® Worldwide contracted rates<sup>2</sup>.

A single interface designed to help you easily evaluate delivery times and costs.

Take advantage of £20 parcel protection with national/international delivery as standard.

It's all on one, easy-to-use online portal. Reduce your shipping costs today by signing up for SendPro. Online