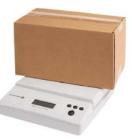

### Postage scale - 30kg

The USB-attach scale displays larger letter & parcel weights automatically, removing the need for manual entry.