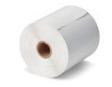

#### Continuous direct thermal label roll

Partners perfectly with the PB-SP100 shipping label printer. Ideal for adding postage to oversized envelopes & parcels.

- · Prints black on white
- Roll size: 47.5m long x 110mm wide