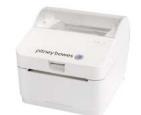

### Shipping label printer PB-**SP100**

For printing compliant 6 x 4" (101.6 x 152.4 mm) shipping labels for larger envelopes or parcels.