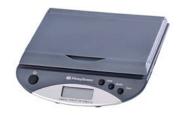

### Postage scale - 5kg

The USB-attach scale displays letter & small parcel weight automatically to 1g accuracy, removing the need for manual entry.