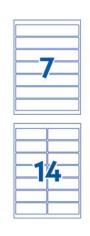

### For printing postage labels & adding a return address

- 7 labels per sheet
- 38 x 192 mm

### For printing postage labels only

- 14 labels per sheet
- 38 x 99 mm

Both products are available in packs of 10 or 20 sheets.