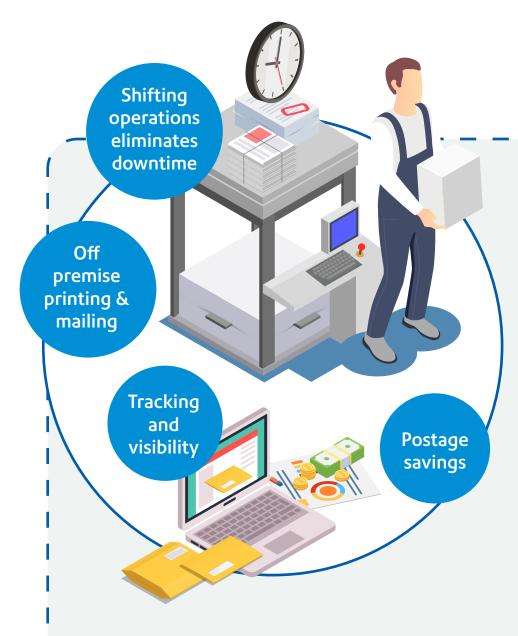

### **OFF-SITE**

#### Mailstream On Demand

Online print-to-mail solution avoids unexpected mail disruptions.