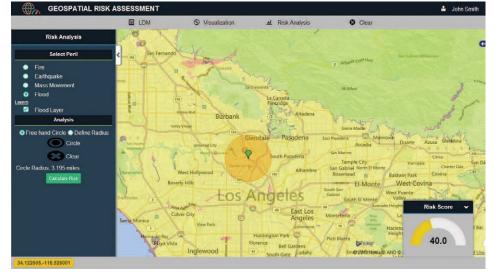

# Risk aggregation that improves risk mapping and scoring

TCS has built a tool using Spectrum® Spatial, a technology solution that enables underwriters to locate and visualize potential risk across multiple assets/properties. It's ideal for underwriters who price an individual policy or those who analyze the company's aggregate book of business. Integrated into the TCS NextGen underwriting solution, this Location Intelligence component allows underwriters to identify, assess and pinpoint policy risk on a map. The result: razor-sharp decision-making that dramatically improves the underwriting/risk management process by providing both visual aids as well as customizable models for scoring the policy and carrier portfolio risk.

#### A new, clearer view of risk

The TCS NextGen underwriting platform, combined with the Spectrum Spatial application, delivers an integrated, consistent view of risk. It enables you to make better operational and strategic decisions across your enterprise—from actuarial, underwriting, CAT modeling, risk management to executive management.

This solution features:

- faster time to market.
- real-time collaboration.
- mash-up of insurer's internal and external data.
- GIS-based risk assessment.
- simplified process through case management.