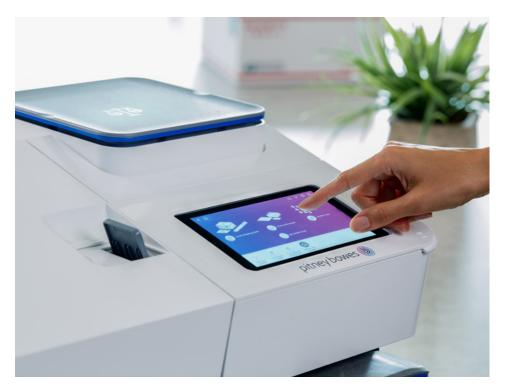

### Large color touchscreens

Bright, vibrant and easy to read. Get the job done with just a few taps.