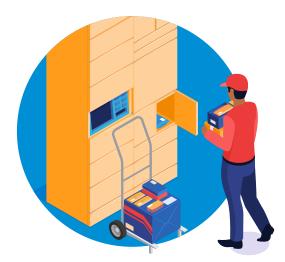

#### Parcel pickup

Prompt notifications provide tracking updates for employees, ensuring parcels are safe. All items are secured in a locker until employees are able to pick up, at their convenience.

Operator delivers parcels to lockers, triggering recipient notifications.

Recipient scans the access barcode from their notification at the assigned locker.

The locker opens and the recipient grabs their parcel.