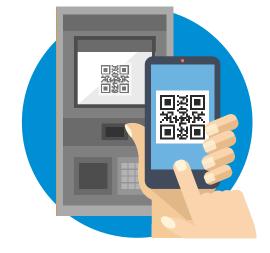

Recipient scans the access barcode from their notification at the assigned locker.

The locker opens and the recipient grabs their parcel.