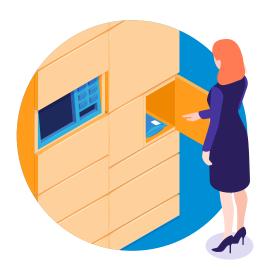

### Secure personal storage at the office

Contactless, self-service smart lockers protect personal belongings without the need for keys, locks and inefficient manual processes.

Employee reserves locker, triggering a notification with barcode or PIN to securely access locker throughout the day.

Employee scans the access barcode or PIN to open locker compartment and securely store belongings.

User can access the assigned locker multiple times throughout the reservation period with a quick swipe of the barcode.