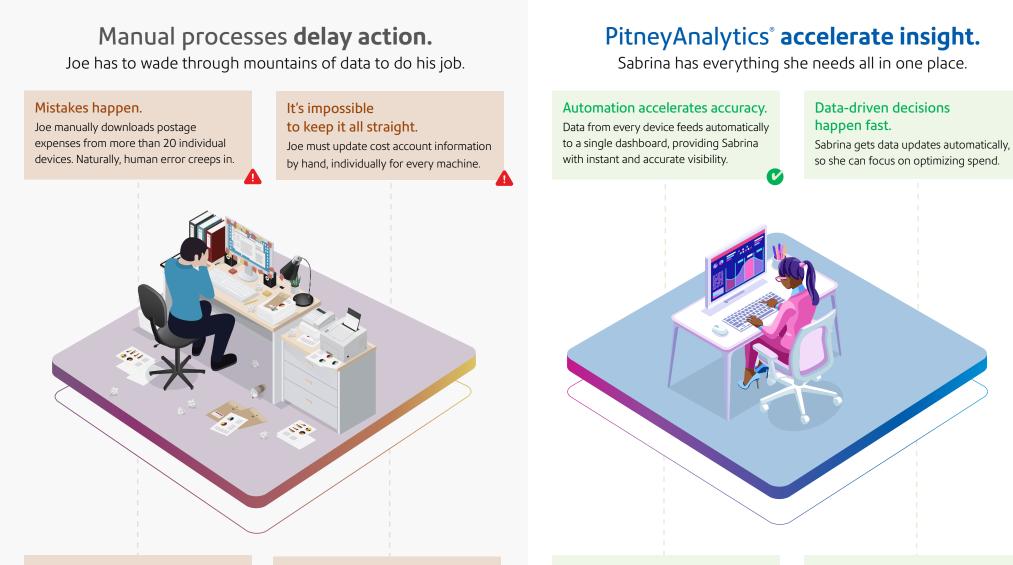

### Analysis takes too much time.

Large, complex datasets, inconsistent formats and massive spreadsheets make analysis a huge hassle.

Reports are always running late. Compiling and emailing reports manually is the last thing Joe wants to do.

### It's easy to uncover opportunity.

Sabrina simply selects the data visuals and views that help her make smarter shipping and mailing decisions.