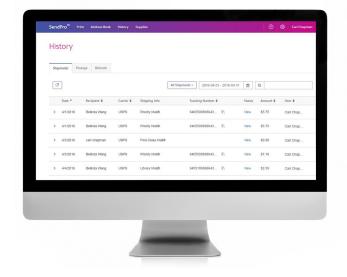

#### Track every item online and send real time updates.

Check the status of all your shipments along their routes for all of the three carriers. With the email notification feature, you can keep both senders and recipients informed by emailing them the tracking numbers of their shipments.

## Consolidate all of your shipping costs in one report.

SendPro makes it easy to reconcile your shipping expenses. Now, you can see all of your shipments, for all three carriers, in a single report. There's no time-consuming record keeping because information is collected for you. Since SendPro lets you export files, you can easily upload shipping information into common accounting software in order to streamline your invoicing.