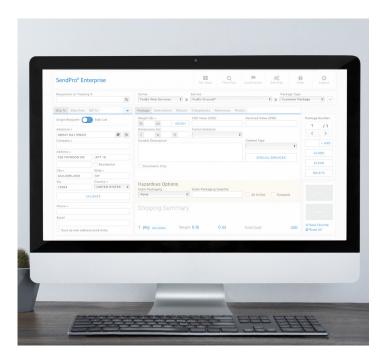

#### Simplify adding new addresses to SendPro Enterprise with greater accuracy.

After capture by the OCR, the address information is populated into predetermined fields in your SendPro Enterprise recipient shipping label. You can choose to save these new entries into your address book or discard them. This helps you keep your address book lean and clean.

## Modernize your shipping label creation while also populating and updating your SendPro Enterprise address book.

The Pitney Bowes OCR Reader brings a new level of efficiency to your day-to-day operations: