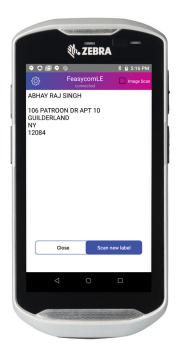

#### Simplify adding new addresses to SendPro Enterprise with greater accuracy.

After capture by the OCR, the address information is populated into predetermined fields in your SendPro Enterprise recipient shipping label. You can choose to save these new entries into your address book or discard them. This helps you keep your address book lean and clean.

### For companies that mail and ship, Pitney Bowes OCR Reader improves the workflow of processing shipments.

- Bright, clear display to easily confirm address information
- Bluetooth technology synchs to SendPro Enterprise software
- · Send button wirelessly transmits the data
- Rugged housing for daily mobile use
- Gain increased accuracy by not typing addresses by hand
- New addresses populate predetermined fields
- Organize and update your address book with ease