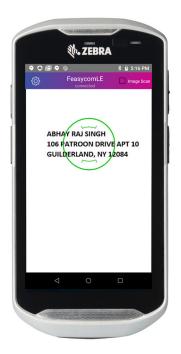

#### Handheld convenience that seamlessly synchs with your SendPro Enterprise solution.

This rugged, compact device is built for the rigors of daily use. It's so simple to operate, employees can be up and running in minutes. Simply scan a printed address from paper, a pre-existing envelope or even a package label. The address information is captured and relayed instantly via Bluetooth to your SendPro Enterprise recipient address label files. It's as easy as taking a photo with your cell phone.

### For companies that mail and ship, Pitney Bowes OCR Reader improves the workflow of processing shipments.

- Bright, clear display to easily confirm address information
- Bluetooth technology synchs to SendPro Enterprise software
- · Send button wirelessly transmits the data
- Rugged housing for daily mobile use
- Gain increased accuracy by not typing addresses by hand
- New addresses populate predetermined fields
- Organize and update your address book with ease