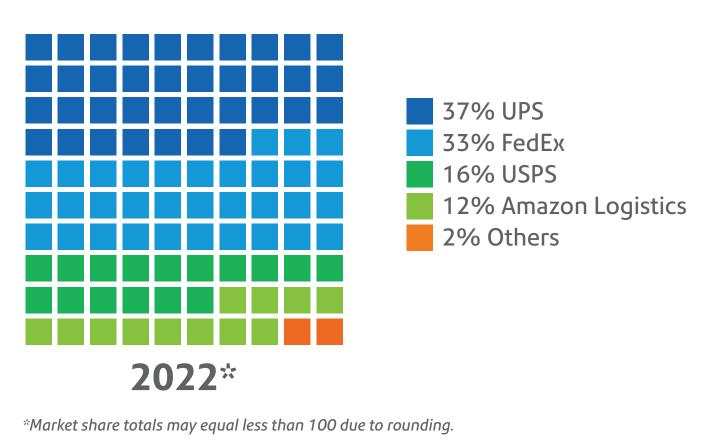

# Pitney Bowes Parcel Shipping Index

Parcel volume grew by 0.5% in 2023 while carrier revenue decreased by 0.3% year over year





### Parcel shipping volume



21.6bn in 2023 up from

> 21.2bn in 2022



**US** parcel volume grew

0.5%



687

parcels were generated every second.

**59M** 

each day.



Average of

165

parcels shipped per

household in 2023



#### 2023 parcel volumes A full year ahead of pre-pandemic predictions

US Actuals Parcel Volumes vs. Pre-Pandemic Forecast, in Billions



# Carrier parcel volume



# Market share by parcel volume







## Market share by revenue









carrier revenue slightly down 0.3% year over year