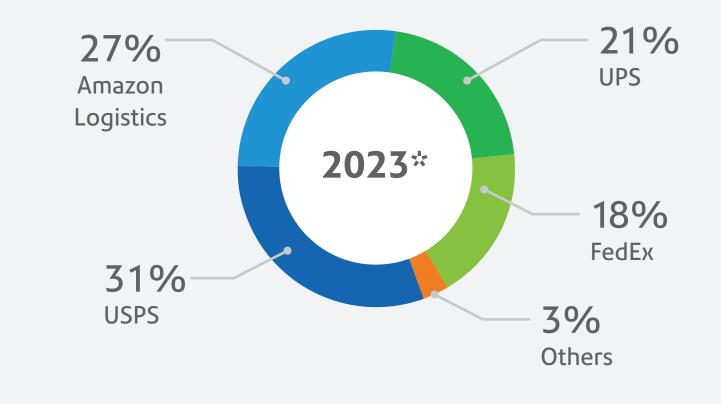

# Pitney Bowes Parcel Shipping Index

Parcel volume grew by 0.5% in 2023 while carrier revenue decreased by 0.3% year over year





### Parcel shipping volume



21.6bn in 2023 up from

> 21.2bn in 2022



**US** parcel volume grew

0.5%



687

parcels were generated every second.

**59M** 

each day.



Average of

165

parcels shipped per

household in 2023



#### 2023 parcel volumes A full year ahead of pre-pandemic predictions

US Actuals Parcel Volumes vs. Pre-Pandemic Forecast, in Billions



# Carrier parcel volume



# Market share by parcel volume







## Market share by revenue









carrier revenue slightly down 0.3% year over year