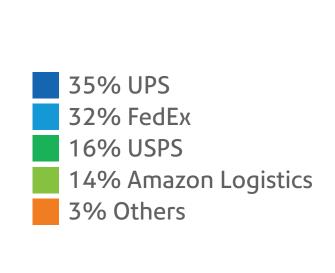

# Pitney Bowes Parcel Shipping Index

Parcel volume grew by 0.5% in 2023 while carrier revenue decreased by 0.3% year over year





### Parcel shipping volume



21.6bn in 2023 up from

> 21.2bn in 2022



**US** parcel volume grew

0.5%



687

parcels were generated every second.

**59M** 

each day.



Average of

165

parcels shipped per

household in 2023



#### 2023 parcel volumes A full year ahead of pre-pandemic predictions

US Actuals Parcel Volumes vs. Pre-Pandemic Forecast, in Billions



# Carrier parcel volume



# Market share by parcel volume







## Market share by revenue









carrier revenue slightly down 0.3% year over year