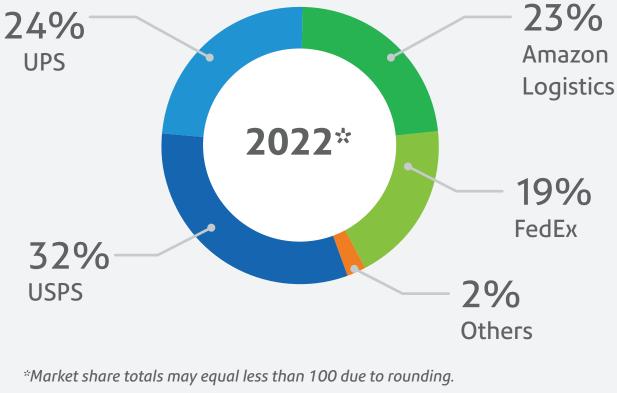

# Pitney Bowes Parcel Shipping Index

Parcel volume grew by 0.5% in 2023 while carrier revenue decreased by 0.3% year over year





### Parcel shipping volume



21.6bn in 2023 up from

> 21.2bn in 2022



**US** parcel volume grew

0.5%



687

parcels were generated every second.

**59M** 

each day.



Average of

165

parcels shipped per

household in 2023



#### 2023 parcel volumes A full year ahead of pre-pandemic predictions

US Actuals Parcel Volumes vs. Pre-Pandemic Forecast, in Billions



# Carrier parcel volume



# Market share by parcel volume







## Market share by revenue









carrier revenue slightly down 0.3% year over year