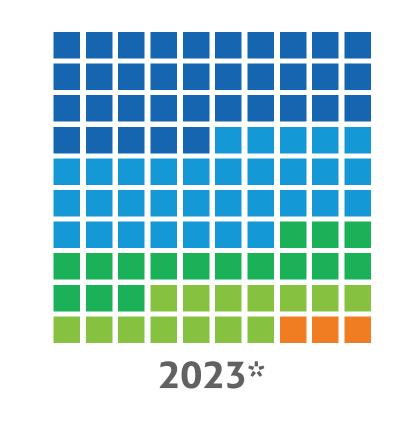

# Pitney Bowes Parcel Shipping Index

Parcel volume grew by 0.5% in 2023 while carrier revenue decreased by 0.3% year over year





### Parcel shipping volume



21.6bn in 2023 up from

> 21.2bn in 2022



**US** parcel volume grew

0.5%



687

parcels were generated every second.

**59M** 

each day.



Average of

165

parcels shipped per

household in 2023



#### 2023 parcel volumes A full year ahead of pre-pandemic predictions

US Actuals Parcel Volumes vs. Pre-Pandemic Forecast, in Billions



# Carrier parcel volume



# Market share by parcel volume







## Market share by revenue









carrier revenue slightly down 0.3% year over year