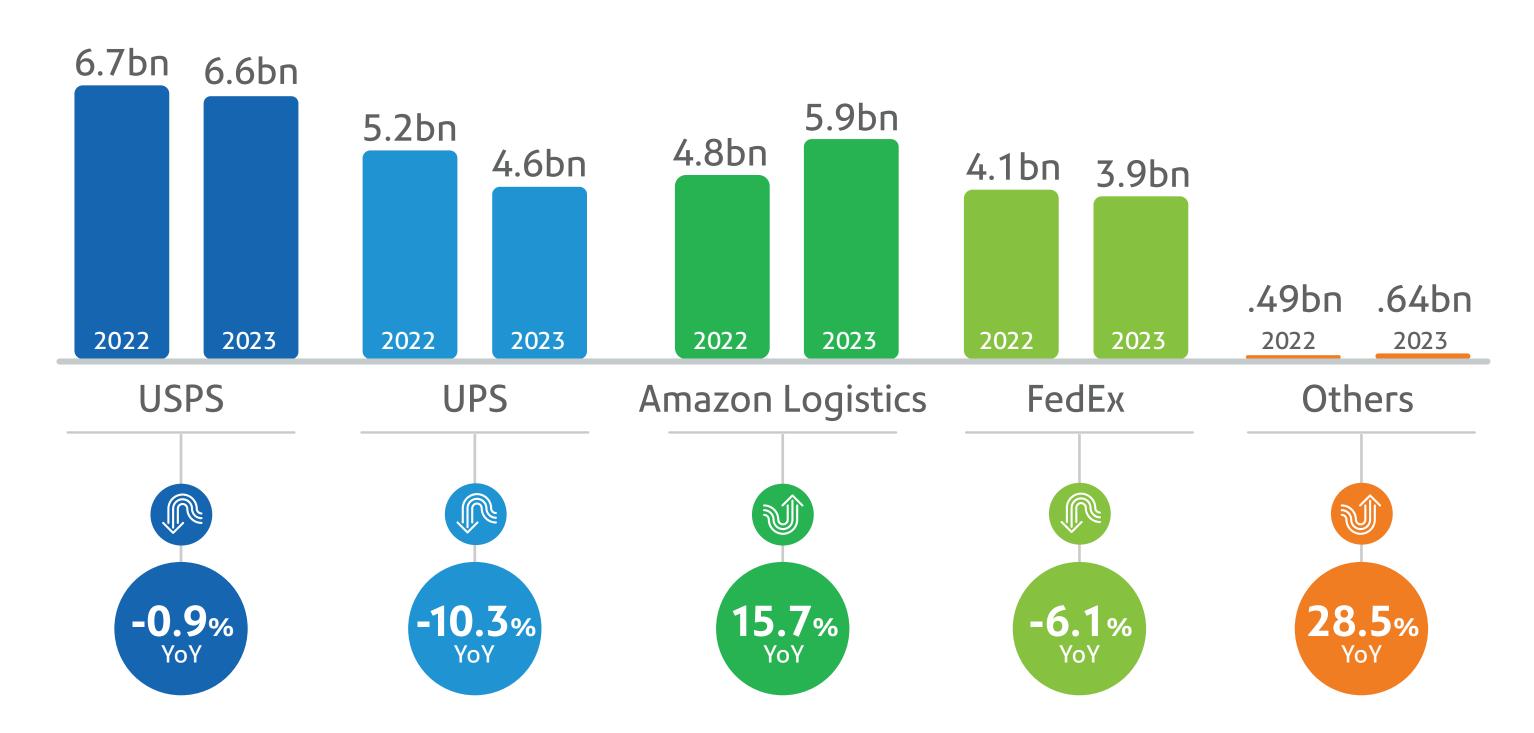

# Pitney Bowes Parcel Shipping Index

Parcel volume grew by 0.5% in 2023 while carrier revenue decreased by 0.3% year over year





### Parcel shipping volume



21.6bn in 2023 up from

> 21.2bn in 2022



**US** parcel volume grew

0.5%



687

parcels were generated every second.

**59M** 

each day.



Average of

165

parcels shipped per

household in 2023



#### 2023 parcel volumes A full year ahead of pre-pandemic predictions

US Actuals Parcel Volumes vs. Pre-Pandemic Forecast, in Billions



# Carrier parcel volume



# Market share by parcel volume







## Market share by revenue









carrier revenue slightly down 0.3% year over year