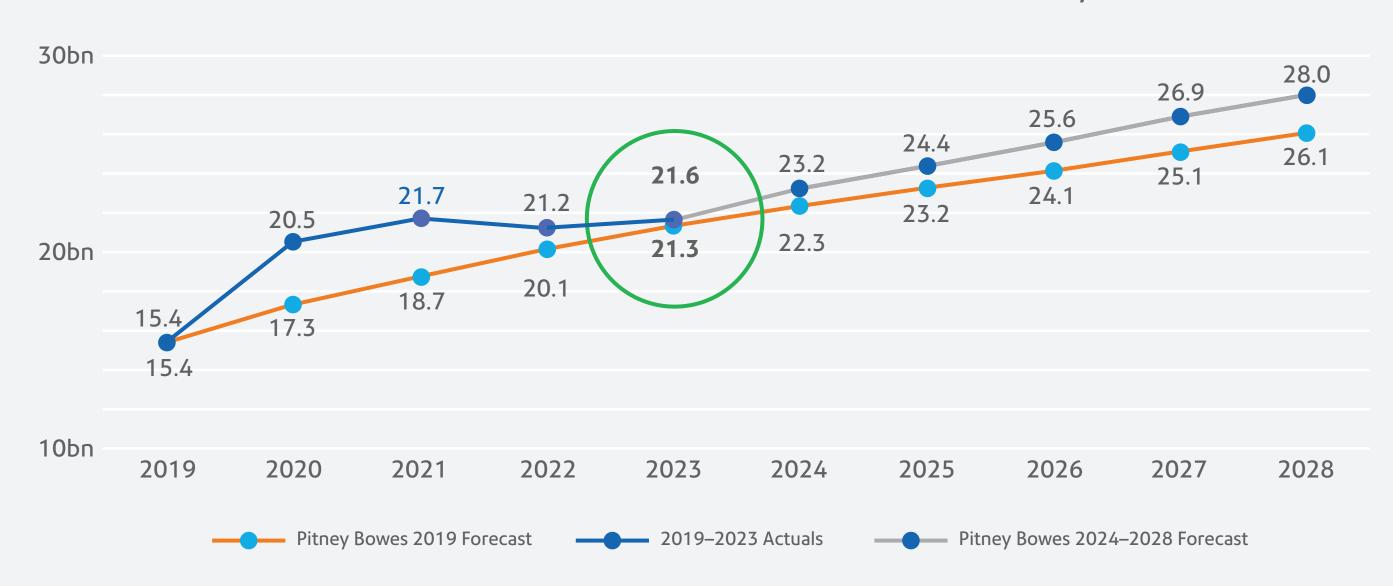

#### 2023 parcel volumes A full year ahead of pre-pandemic predictions

US Actuals Parcel Volumes vs. Pre-Pandemic Forecast, in Billions

### Parcel shipping volume

21.6bn in 2023 up from

> 21.2bn in 2022

**US** parcel volume grew

0.5%

687

parcels were generated every second.

**59M** 