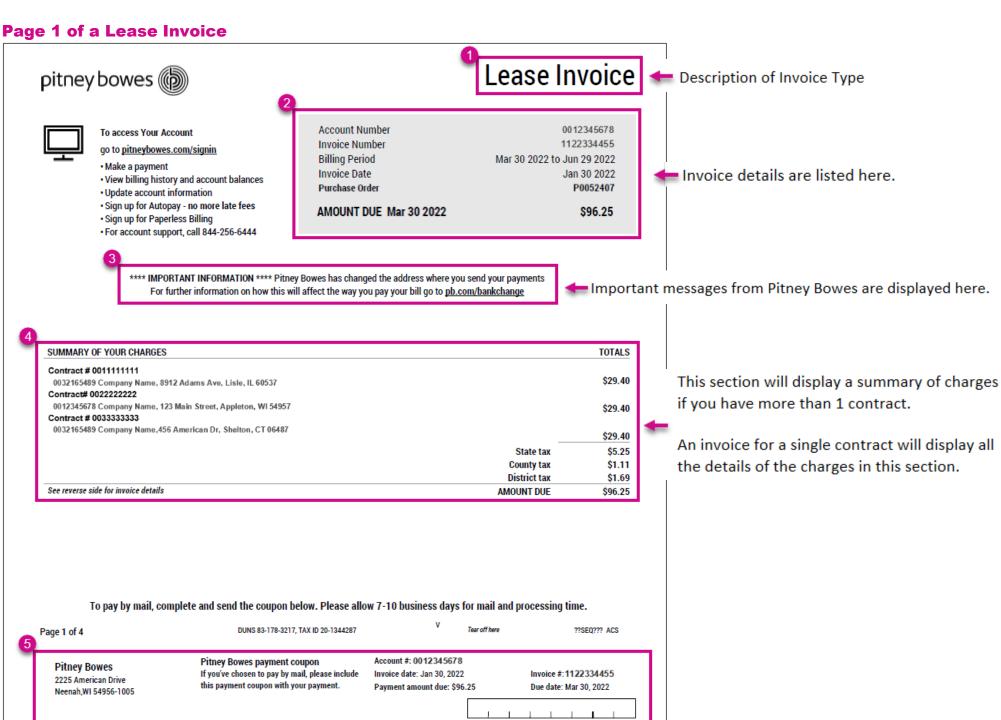

The payee name and address are provided on

the invoice payment coupon. Include the payment coupon when paying by check.

- The start of each section displays the contract number.
  - b If you have multiple sites under 1 contract they will be broken out in subsections. The start of each sub-section displays the Location Account.