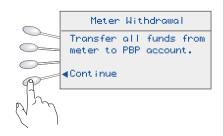

# Remove the remaining funds from vour meter

A Press Menu and page down to select Advanced Features.

C Select Continue.

Please wait while meter connects to the Pitney Bowes Data Center. This may take a few minutes.