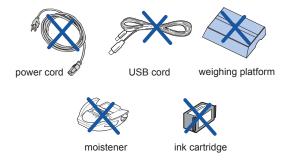

## Pack the meter for shipping back to Pitney Bowes

A Place the meter in the box as shown in the illustration on the right.

**Note:** If you are replacing your DM300C with a new DM300C please do not pack the following items: