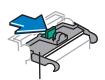

C Open ink cartridge guard, remove ink cartridge, and close ink cartridge guard.

ink cartridge guard

- D Close the meter top cover and wait for the ink carriage to move back in. Then wait for 5 seconds and turn off the power switch. Then disconnect the power and telephone (or USB) cords from the back of your meter.
- **E** Re-open the meter top cover. Crumple the folder cloths provided in the kit and insert the cloths in front of the printer mechanism as shown. Close the meter top cover.