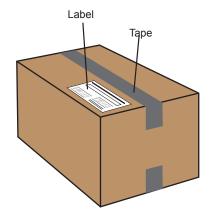

## Pack the meter for shipping back to Pitney Bowes

A Place the meter in the box as shown in the illustration on the right.

**Note:** If you are replacing your DM300C with a new DM300C please do not pack the following items:

- **B** Seal the top of the carton with tape provided.
- **C** Apply prepaid shipping label over the old shipping label. Use the enclosed UPS shipping label and return via your local UPS agent or drop off location.
- **D** Retain the customer portion of the prepaid shipping label for tracking purposes.