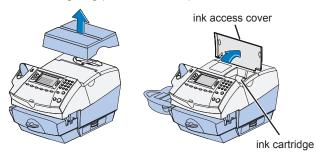

# Disassemble the old meter

Note: Do not unplug power cord until instructed.

A Remove weighing platform and open ink access cover.

**B** Select Replace ink tank to move the ink cartridge carriage to the replacement position.