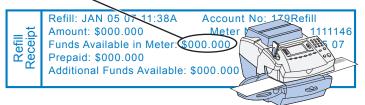

If the transfer is complete select **Print Receipt** and follow the prompts.

Your funds should be \$000.00

If you receive a Transfer Failed message, press Skip, Return Home and call Pitney Bowes at 1-800-522-0020.