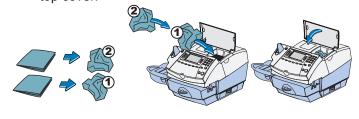

C Open ink cartridge guard, remove ink cartridge, and close ink cartridge guard.

ink cartridge guard

- D Close the meter top cover and wait for the ink carriage to move back in. Then wait for 5 seconds and turn off the power switch. Then disconnect the power and telephone (or USB) cords from the back of your meter.
- **E** Re-open the meter top cover. Crumple the folder cloths provided in the kit and insert the cloths in front of the printer mechanism as shown. Close the meter top cover.