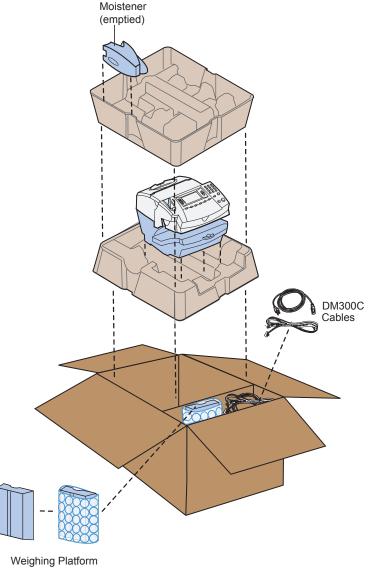

## Pack the meter for shipping back to Pitney Bowes

A Place the meter in the box as shown in the illustration on the right.

**Note:** If you are replacing your DM300C with a new DM300C please do not pack the following items:

wrapped in bubble wrap

If you have any questions, call Pitney Bowes

at 1-800-522-0020