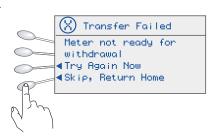

If the transfer is complete select **Print Receipt** and follow the prompts.

Your funds should be \$000.00

If you receive a Transfer Failed message, press Skip, Return Home and call Pitney Bowes at 1-800-522-0020.