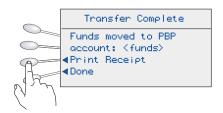

If the transfer is complete select **Print Receipt** and follow the prompts.

Your funds should be \$000.00

If you receive a Transfer Failed message, press Skip, Return Home and call Pitney Bowes at 1-800-522-0020.