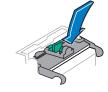

C Open ink cartridge guard, remove ink cartridge, and close ink cartridge guard.

ink cartridge guard

- D Close the meter top cover and wait for the ink carriage to move back in. Then wait for 5 seconds and turn off the power switch. Then disconnect the power and telephone (or USB) cords from the back of your meter.
- **E** Re-open the meter top cover. Crumple the folder cloths provided in the kit and insert the cloths in front of the printer mechanism as shown. Close the meter top cover.