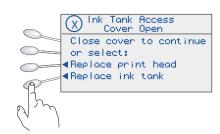

# Disassemble the old meter

Note: Do not unplug power cord until instructed.

A Remove weighing platform and open ink access cover.

**B** Select Replace ink tank to move the ink cartridge carriage to the replacement position.