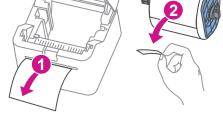

### 1. Unpack Cube.



Remove the protective scale spacers and tapes.



### 2. Feed the label roll through the slot



Press up on the latch to open the cover.







1. Remove protective sheet from the slot.

2. Remove tape from the label roll.

# 3. Connect to a power source and press the power button.





- 1. Button will light up orange, then white.
- 2. Cube will generate a blank label strip.
- 3. Light will flash white until you complete step 4.

#### 4. Complete setup.

#### To use with your mobile phone

Scan QR code with your phone's camera and install the PitneyShip app from the App Store or Google Play.







# To use with your computer

- Use the USB cable to connect Cube with vour computer.
- Then visit <u>cube.pitneybowes.com</u> to complete setup.