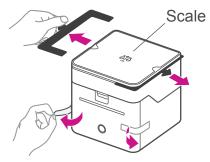

### 1. Unpack Cube.



Remove the protective scale spacers and tapes.



### 2. Feed the label roll through the slot



Press up on the latch to open the cover.







1. Remove protective sheet from the slot.

2. Remove tape from the label roll.

# 3. Connect to a power source and press the power button.





- 1. Button will light up orange, then white.
- 2. Cube will generate a blank label strip.
- 3. Light will flash white until you complete step 4.

#### 4. Complete setup.

#### To use with your mobile phone

Scan QR code with your phone's camera and install the PitneyShip app from the App Store or Google Play.







# To use with your computer

- Use the USB cable to connect Cube with vour computer.
- Then visit <u>cube.pitneybowes.com</u> to complete setup.