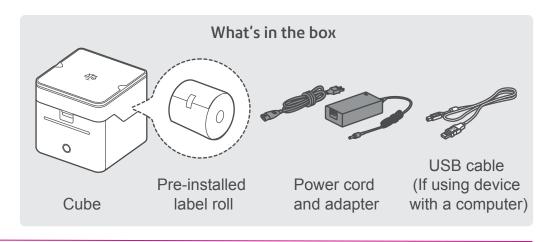

### 1. Unpack Cube.



Remove the protective scale spacers and tapes.



### 2. Feed the label roll through the slot



Press up on the latch to open the cover.







1. Remove protective sheet from the slot.

2. Remove tape from the label roll.

# 3. Connect to a power source and press the power button.





- 1. Button will light up orange, then white.
- 2. Cube will generate a blank label strip.
- 3. Light will flash white until you complete step 4.

#### 4. Complete setup.

#### To use with your mobile phone

Scan QR code with your phone's camera and install the PitneyShip app from the App Store or Google Play.







# To use with your computer

- Use the USB cable to connect Cube with vour computer.
- Then visit <u>cube.pitneybowes.com</u> to complete setup.