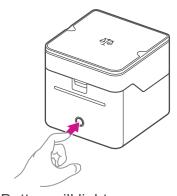

# 3. Connect to a power source and press the power button.

- 1. Button will light up orange, then white.
- 2. Cube will generate a blank label strip.
- 3. Light will flash white until you complete step 4.