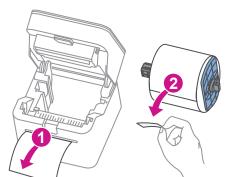

### 2. Feed the label roll through the slot

Press up on the latch to open the cover.

1. Remove protective sheet from the slot.

2. Remove tape from the label roll.