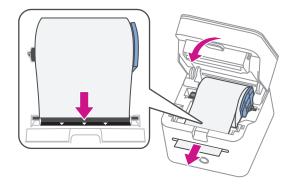

### 2. Feed the label roll through the slot

Press up on the latch to open the cover.

1. Remove protective sheet from the slot.

2. Remove tape from the label roll.