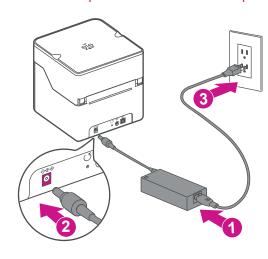

# 3. Connect to a power source and press the power button.

- 1. Button will light up orange, then white.
- 2. Cube will generate a blank label strip.
- 3. Light will flash white until you complete step 4.