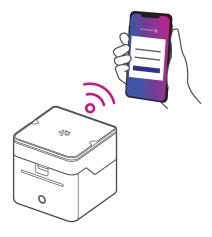

#### To use with your mobile phone

Scan QR code with your phone's camera and install the PitneyShip app from the App Store or Google Play.