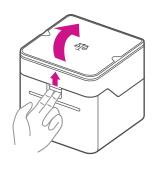

### 2. Feed the label roll through the slot

Press up on the latch to open the cover.

1. Remove protective sheet from the slot.

2. Remove tape from the label roll.