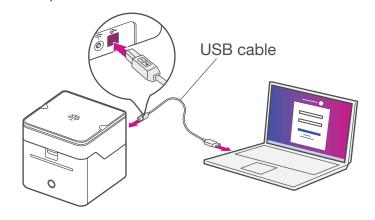

# To use with your computer

- Use the USB cable to connect Cube with vour computer.
- Then visit <u>cube.pitneybowes.com</u> to complete setup.