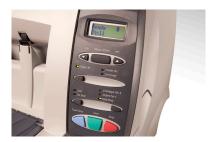

#### Control panel

The simple interface makes job selection easy. Just press and go.

**Easy to use:** All the controls are right at your fingertips with prompts clearly displayed on the control panel.