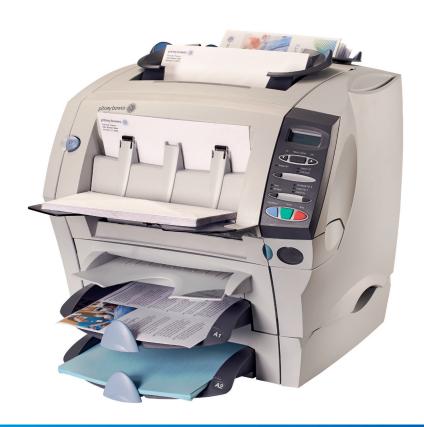

Relay™ 1000 folder/inserter

## Quickly fold, stuff and seal your envelopes.

Sending invoices, statements, letters and promotions is critical to your business. However, folding paper and stuffing envelopes by hand is an unnecessary waste of time and resources. For consistent, accurate, and dependable results, look to the Relay™ 1000 inserting system.

## Don't just meet your goals. Exceed them.

A compact system designed to take the labour out of your hands, the Relay 1000 inserting system helps maximise your time and space wisely. That allows you to focus on what you do best. By automating your mailings, you'll be able to spend your time building your business and delivering value to your customers.