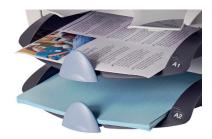

## Quickly fold, stuff and seal your envelopes.

Sending invoices, statements, letters and promotions is critical to your business. However, folding paper and stuffing envelopes by hand is an unnecessary waste of time and resources. For consistent, accurate, and dependable results, look to the Relay™ 1000 inserting system.

## Don't just meet your goals. Exceed them.

A compact system designed to take the labour out of your hands, the Relay 1000 inserting system helps maximise your time and space wisely. That allows you to focus on what you do best. By automating your mailings, you'll be able to spend your time building your business and delivering value to your customers.