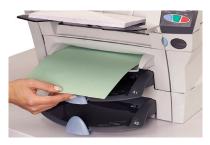

#### Envelope feeder

Large envelope capacity envelope capacity also lets you load material on the fly for continuous operation.

#### **Sheet feeders**

Load up to 160 sheets using the optional second sheet feeder.