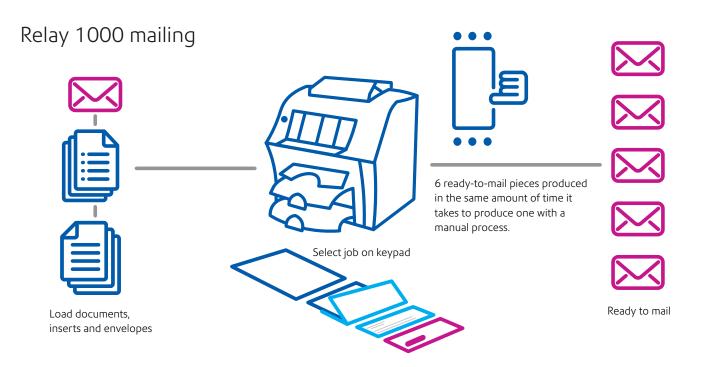

Save time and reduce the need for manual labour: Our system processes 15 pieces per minute and is six times faster than manual processing.

**Speed cash flow:** Invoices get out faster. That means that your payments come back to you sooner.

# Relay<sup>™</sup> 1000 inserter precisely folds, inserts and seals up to 900 pieces per hour.