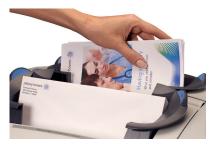

#### Insert feeder

Add impact to your mail piece with a pre-folded brochure, notice or reply envelope.

#### Convenience feeder

Give everyday mail a professional look by feeding up to 3-pages stapled or unstapled.