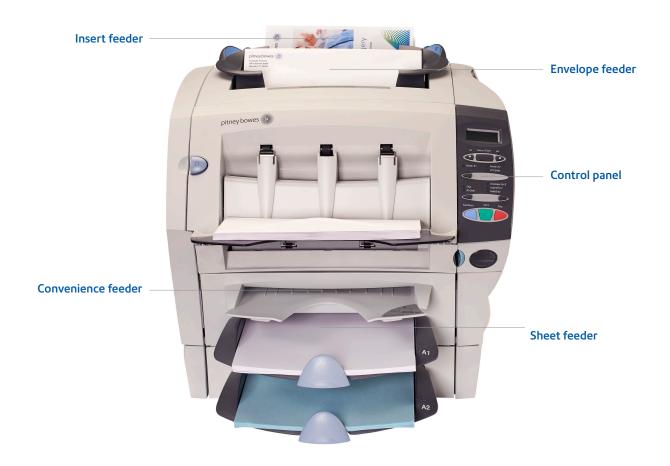

## Relay<sup>™</sup> 1000 features

#### Envelope feeder

Large envelope capacity envelope capacity also lets you load material on the fly for continuous operation.

#### **Sheet feeders**

Load up to 160 sheets using the optional second sheet feeder.

#### Control panel

The simple interface makes job selection easy. Just press and go.

#### Insert feeder

Add impact to your mail piece with a pre-folded brochure, notice or reply envelope.

#### Convenience feeder

Give everyday mail a professional look by feeding up to 3-pages stapled or unstapled.